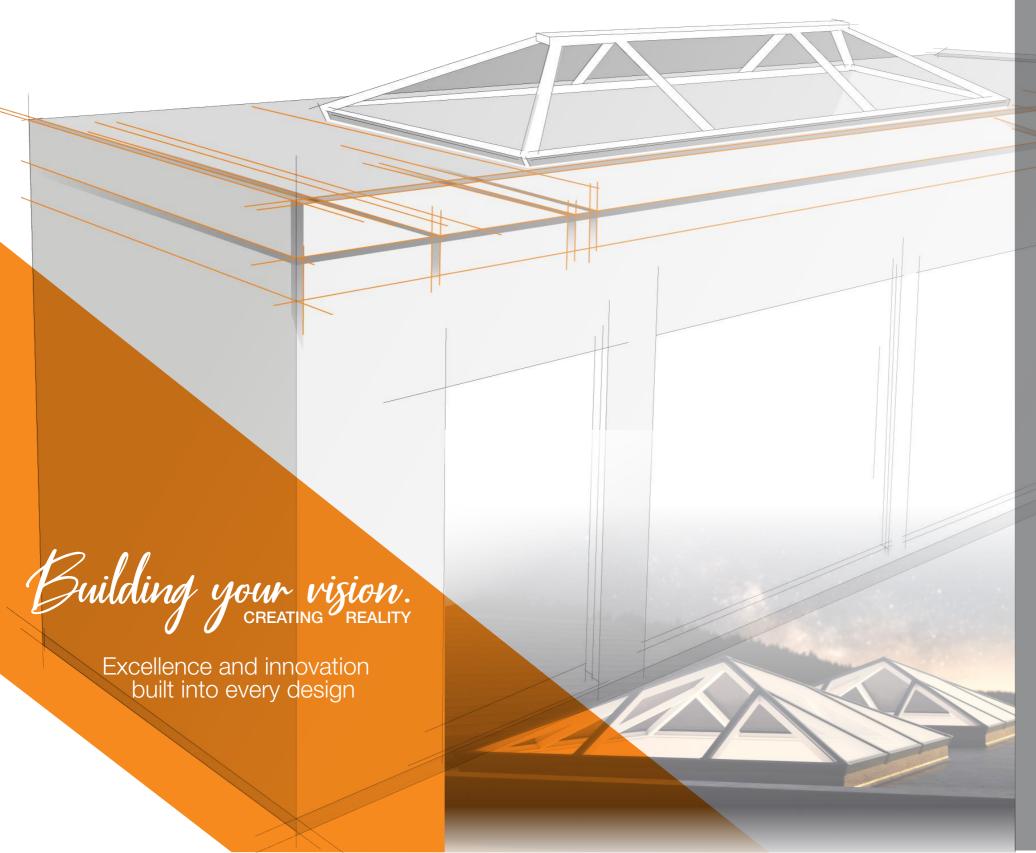

## Make your roof YOUR OWN

### Customise Your Lantern

Most lantern systems are available in bespoke sizes and configurations. The standard colours are White, Black, Anthracite Grey externally and internally, however bespoke customised colours are available on request.