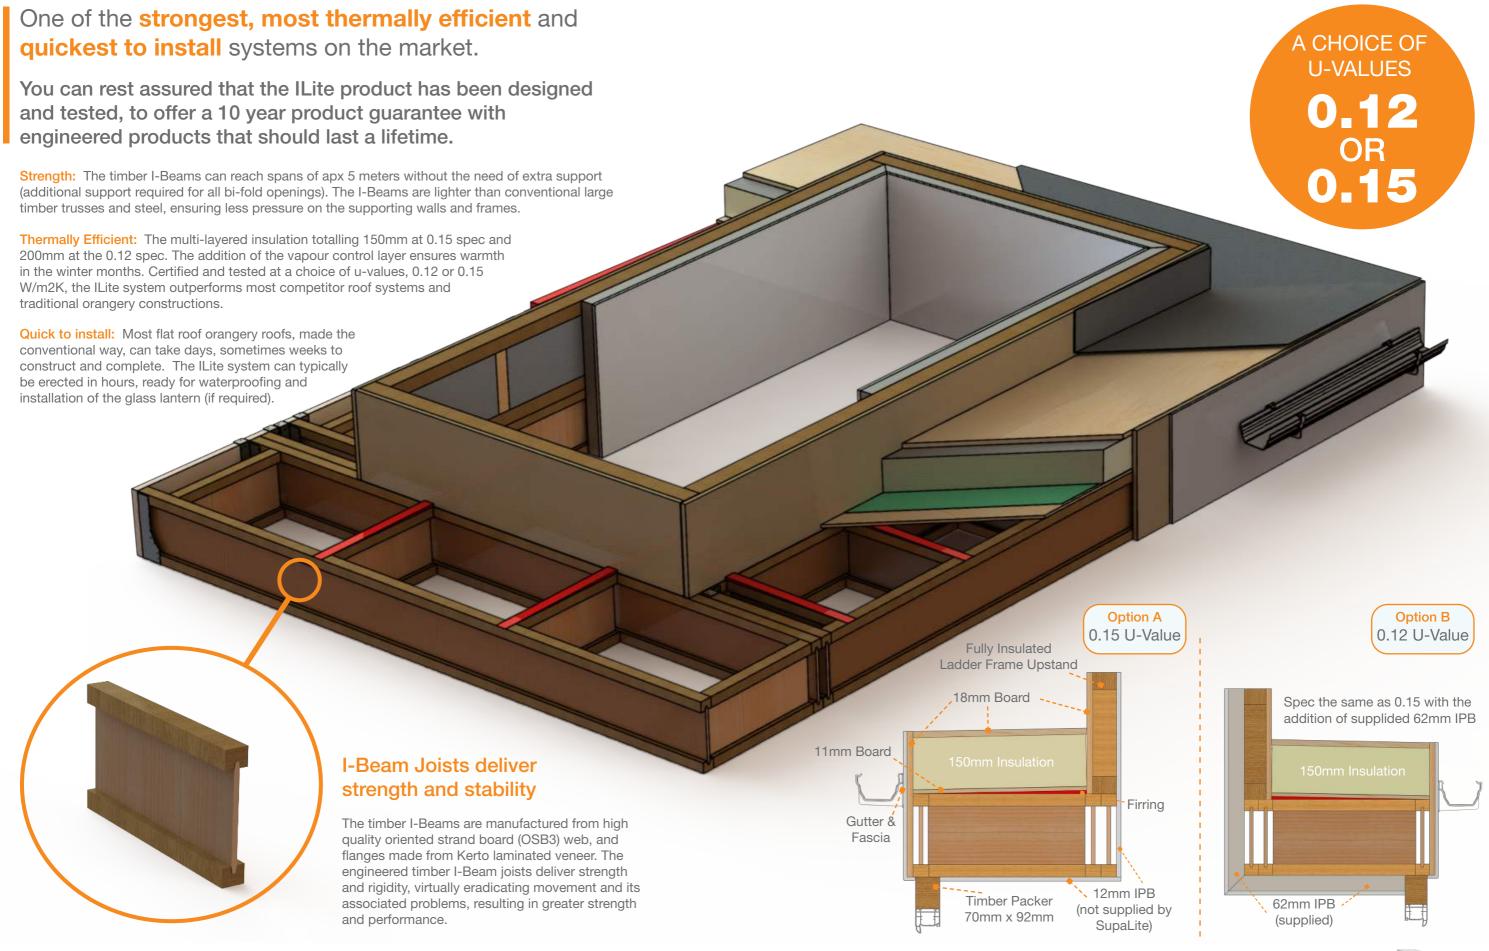

### Welcome





to choose the **Lite** by SupaLite



### **FAST INSTALLATION**

Factory fabricated in the UK, designed for quick assembly



### STRENGTH

Incredibly strong with large unsupported spans



### PEACE OF MIND

Building Regulation approved (JHAI)



### NEW BUILD OR RETRO FIT

The ILite roof is perfect for either application



## ADD VALUE TO YOUR HOME

Create a usable all-year round living space







### **OPTIONS**



## Make your roof YOUR OWN







### **Waterproof Covering**

Every flat roof requires a waterproof covering. Our system allows the installer and consumer to decide which they prefer. Normally, this is either GRP or EDPM rubber (Not supplied by SupaLite).



### Customise Your Lantern

Most lantern systems are available in bespoke sizes and configurations. The standard colours are White, Black, Anthracite Grey externally and internally, however bespoke customised colours are available on request.



### Glass Types

There is a wide choice of glass types, all offering different light transmissions and solar heat reflection properties. Most glass types offer a self-cleaning coating to the exterior pane as standard. Colour options can be Blue, Bronze, Green and Neutral