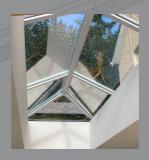

### Customise Your Lantern

Most lantern systems are available in bespoke sizes and configurations. The standard colours are White, Black, Anthracite Grey externally and internally, however bespoke customised colours are available on request.