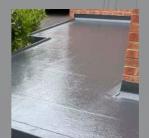

### **Waterproof Covering**

Every flat roof requires a waterproof covering. Our system allows the installer and consumer to decide which they prefer. Normally, this is either GRP or EDPM rubber (Not supplied by SupaLite).