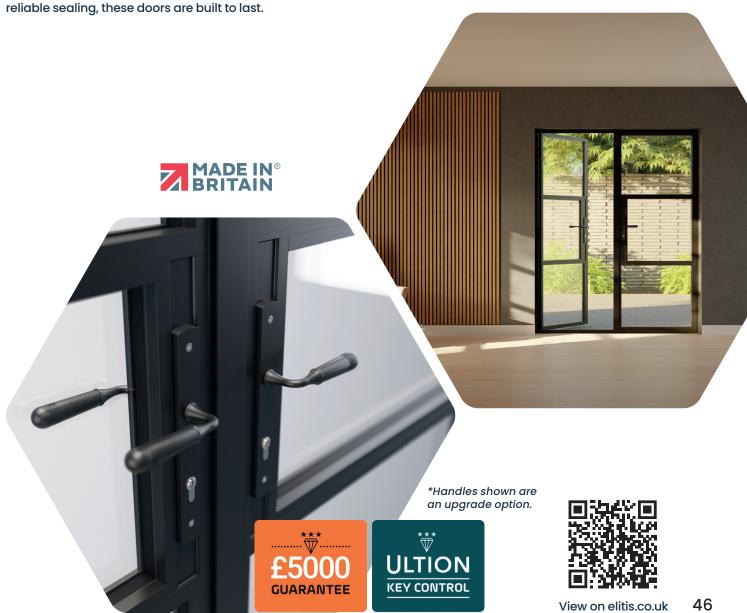

Every aspect of our Heritage Doors is engineered for perfection. From one-piece stainless steel tracks ensuring smooth operation to tri-material gaskets for reliable sealing, these doors are built to last.

#### **Outstanding Security Features**

Security features are built into every Elitis door, keeping you and your home safe. From bespoke Winkhaus Thunderbolt locks, to custom-designed VBH hardware, every element of the Elitis Aluminium Heritage Door has been designed to keep you and your home secure. All our lock options, including our high security Ultion lock upgrade – offer antisnap, anti-bump and anti-pick protection while our patented† corner jointing method creates exceptionally strong frames, maximising the inherent strength of Elitis Aluminium's construction.

Incorporating high-security 3-star Ultion Cylinders and custom-designed hardware, our doors provide unrivalled security, keeping your home safe without compromising on style.