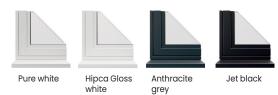

## Aluminium Colour Collection

#### **Traditional Colours**

Pure white

Hipca Gloss white

Anthracite arev

Jet blac

#### **Contemporary Colours**

Cream

Agate grey

Squirrel grey

Pastel

Chocolate brown