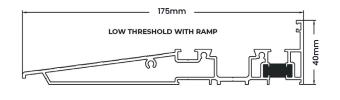

# Four threshold options - all fully weather sealed

Elitis Aluminium bi-folds come with four threshold options all featuring fully weather-sealed rebates that keep the worst of the British weather safely outside. These rebates also ensure doors aren't over-centred during operation, helping locks to engage correctly. Our doors also feature clever concealed drainage, eliminating the need for unsightly drainage cover caps.

Integrated cill

Low threshold with ramp

Standard cill

Low threshold