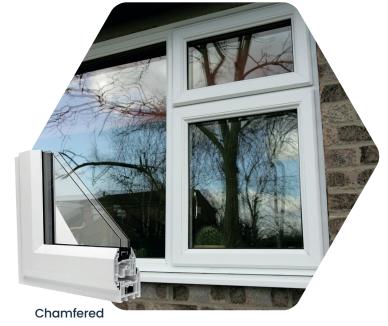

# Our Chamfered windows and doors combine the elegance and style of traditional timber with all the benefits of uPVC.

This range is ideal for those who wish to add or improve the period features of their homes. Its unique, unrivalled, aesthetic appeal makes this range the most attractive suite of windows and doors on the market today.