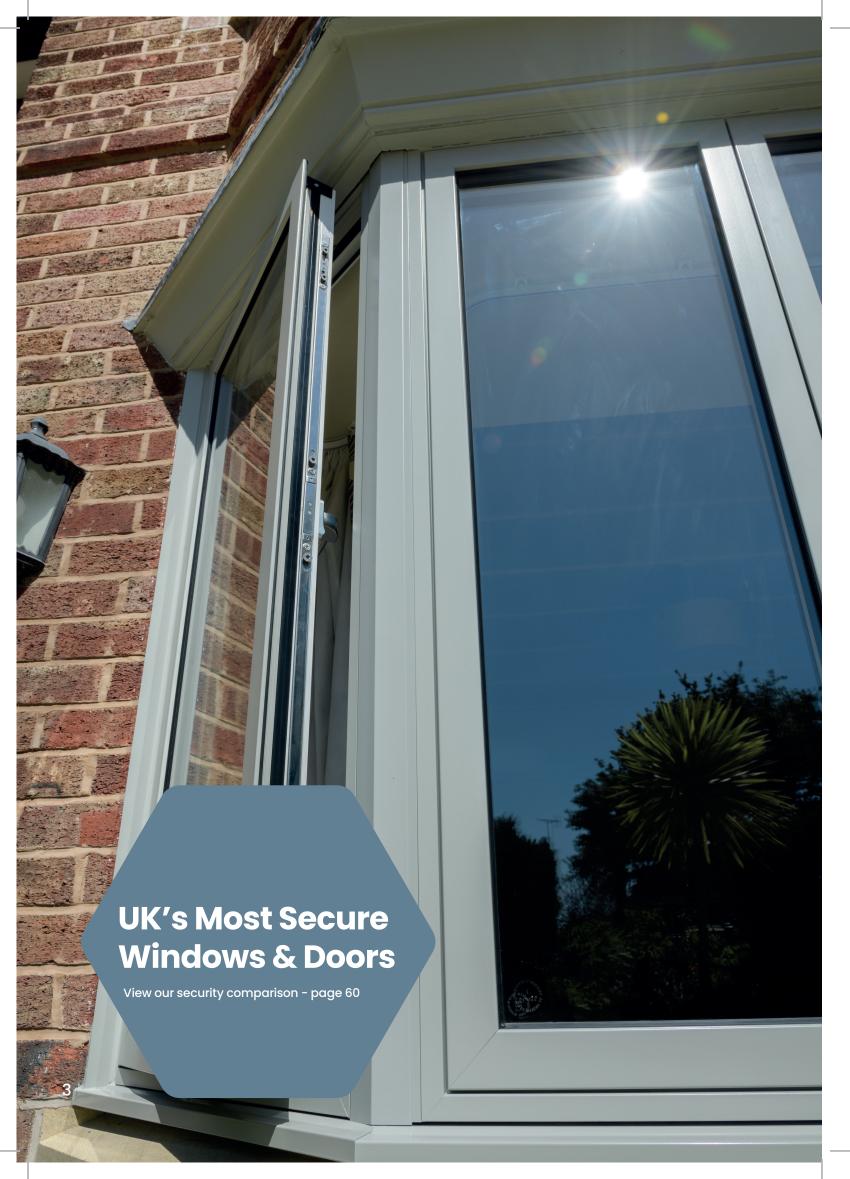

## Secured by Design

Police Preferred Specification

#### **Design Standards**

For those seeking an additional layer of security, we offer the option to upgrade to the Secured by Design standard, a police initiative aimed at 'designing out crime' through rigorous testing of security features. This optional extra ensures that your windows not only provide a barrier against the elements but also act as a steadfast shield for your home's safety.

## Long-life performance & quality assured

Exceptional air tightness and weatherproofing providing draught-free performance for longer. Fully accredited by the British Standards Institute (BSI) and approved by the Association of Chief Police Officers' Secured by Design initiative.