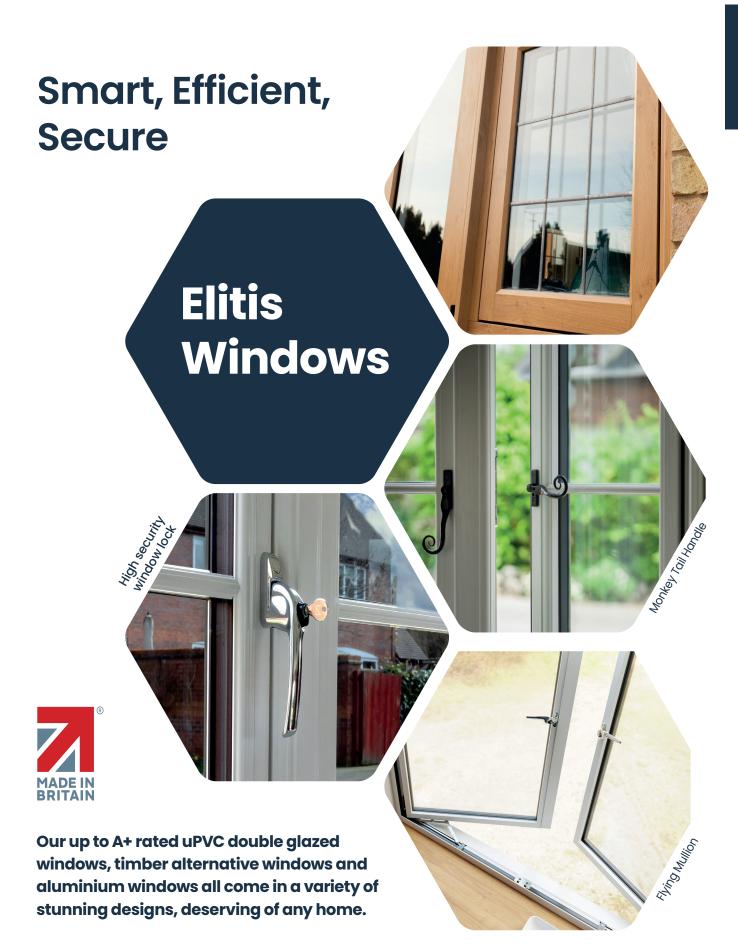

#### **Monkey Tail Handles**

(Optional upgrade)

Elegant design inspired by 19th century ironmongery.

#### **Locks**

Our windows are fitted with KlawLoc multipoint locking as standard and can be upgraded to Secured by Design to keep you and your home safe.

#### **Smart and Secure**

Elitis uPVC windows can be upgraded to the official police security initiative, Secured By Design accreditation, which aims to enhance the security of buildings. Our windows undergo rigorous testing, all designed to protect against break-ins. These windows have been independently assessed, earning the British Standards Institute accreditations of BS6375 for weather performance and PAS24 for security. Elitis windows are equipped with key-locking security handles and come Kubu-ready as standard.