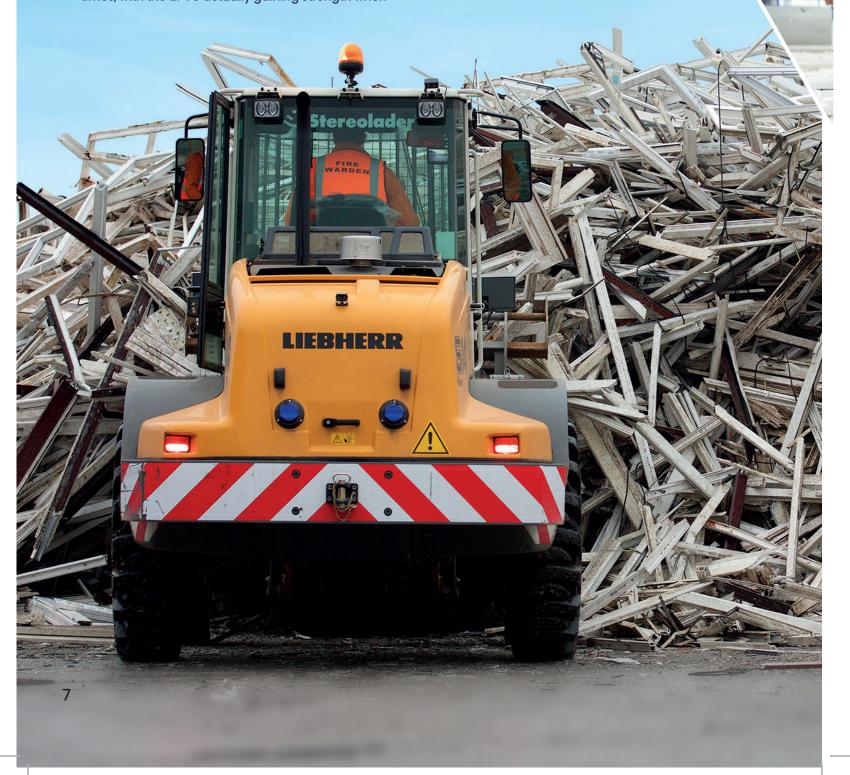

## Window made from other windows

Made from recycled content, with virgin white uPVC outer frame.

#### Made and recycled in the UK

The environment is important to us which is why we ensure our uPVC and aluminium products are designed to minimise waste and contain some recycled content where appropriate. 95% of our factory offcuts are recycled and we also recycle the windows and doors Elitis installers take out of homes when replacing with new ones.

#### **Environmentally responsible**

At Elitis we are committed to sustainable developments in the uPVC industry. This is why we use waste windows frames, that would otherwise go into landfill and recycle the material to create brand new windows - windows made from windows, for closed-loop material sustainability.

## WINDOWS MADE FROM WINDOWS

Up to 23% of our uPVC windows are made from recycled material. Brand new white pellets are formed from recycled content to create new pristine windows supporting the closed loop recycling system.