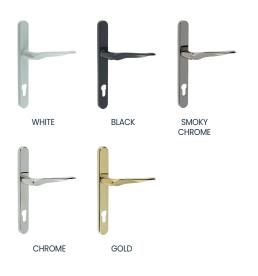

#### **Aluminium Heritage Doors**

Discover the elegance and functionality of the Elitis Classic Heritage Door, a proud member of our aluminium range.

Available in both single entrance and French door configurations, these doors blend traditional art deco style with modern features, offering a perfect solution for homes seeking the refined look of steel doors with the benefits of aluminium.

Elitis Aluminium Heritage Doors are designed to enhance the connection between your indoor and outdoor spaces. Slim sightlines and period-inspired designs allow for maximum natural light, creating an inviting atmosphere and a seamless transition to your garden or patio.

Every aspect of our Heritage Doors is engineered for perfection. From one-piece stainless steel tracks ensuring smooth operation to tri-material gaskets for reliable sealing, these doors are built to last.

#### **Outstanding Security Features**

Security features are built into every Elitis door, keeping you and your home safe. From bespoke Winkhaus Thunderbolt locks, to custom-designed VBH hardware, every element of the Elitis Aluminium Heritage Door has been designed to keep you and your home secure. All our lock options, including our high security Ultion lock upgrade – offer antisnap, anti-bump and anti-pick protection while our patented† corner jointing method creates exceptionally strong frames, maximising the inherent strength of Elitis Aluminium's construction.

Incorporating high-security 3-star Ultion Cylinders and custom-designed hardware, our doors provide unrivalled security, keeping your home safe without compromising on style.