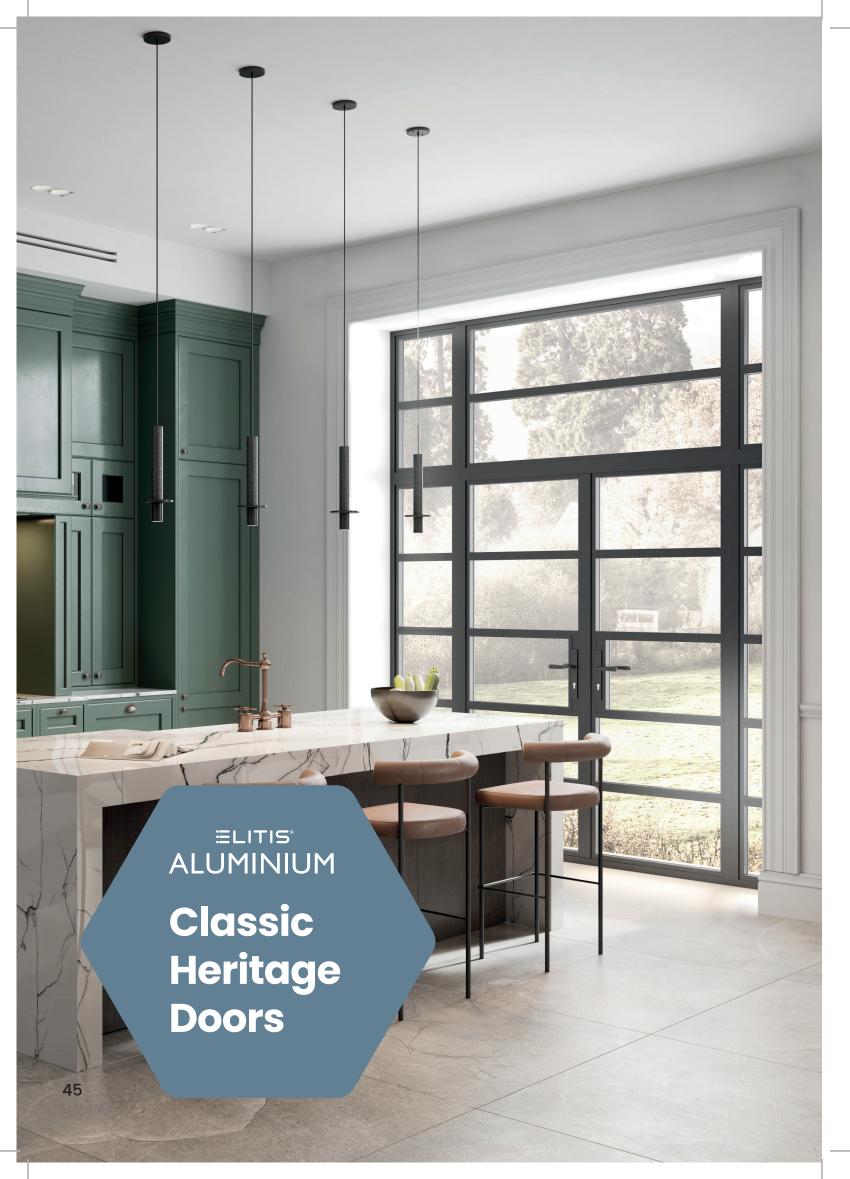

#### **Aluminium Heritage Doors**

Discover the elegance and functionality of the Elitis Classic Heritage Door, a proud member of our aluminium range.

Available in both single entrance and French door configurations, these doors blend traditional art deco style with modern features, offering a perfect solution for homes seeking the refined look of steel doors with the benefits of aluminium.

Elitis Aluminium Heritage Doors are designed to enhance the connection between your indoor and outdoor spaces. Slim sightlines and period-inspired designs allow for maximum natural light, creating an inviting atmosphere and a seamless transition to your garden or patio.

Every aspect of our Heritage Doors is engineered for perfection. From one-piece stainless steel tracks ensuring smooth operation to tri-material gaskets for reliable sealing, these doors are built to last.