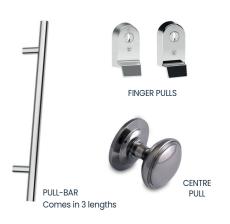

#### Contemporary door furniture

The Pull Bar Handle is available in Brushed Satin only. Pull plates available in Chrome, Gold and Satin.