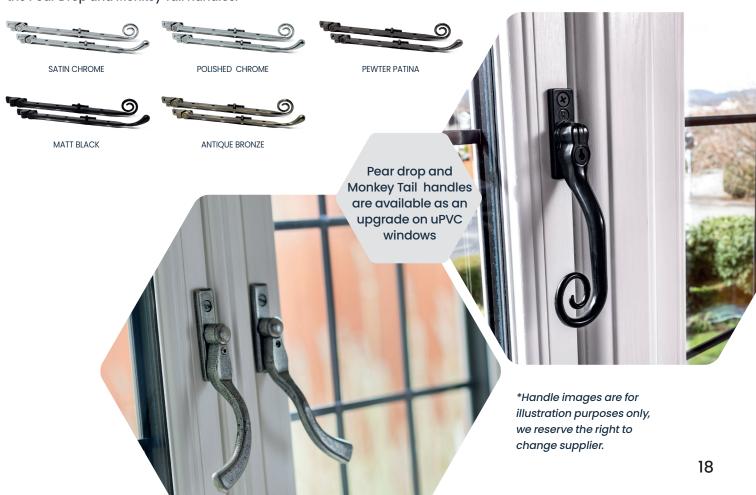

#### **Exclusive Elitis Scroll Handles** Standard uPVC window handles

### **Pear Drop Handles**

(Optional upgrade)

Unique cranked design provides good clearance between the handle and the window.

#### **Monkey Tail Handles**

(Optional upgrade)

Elegant design inspired by 19th century ironmongery.

#### **Peg Stays**

Matching decorative peg stays are available with the Pear Drop and Monkey Tail handles.