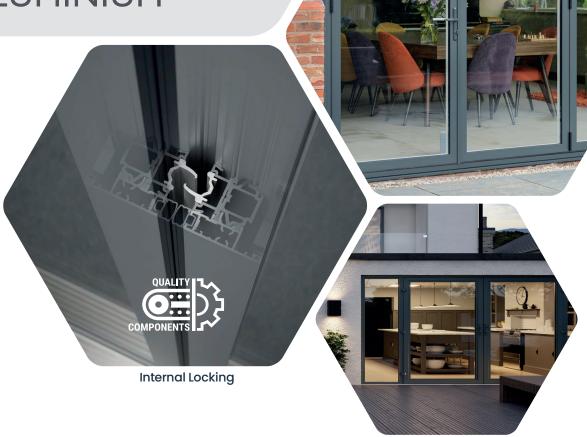

#### **KlawLoc**

#### **Advanced Locking system**

Our windows are designed with your security in mind, incorporating advanced multi-point locking systems that include robust KlawLoc for enhanced protection. These locks are engineered to securely anchor the window to its frame, significantly reducing the risk of forced entry. Moreover, they are Kubu ready, ensuring an additional layer of security for your peace of mind. The KlawLoc is an upgrade option.