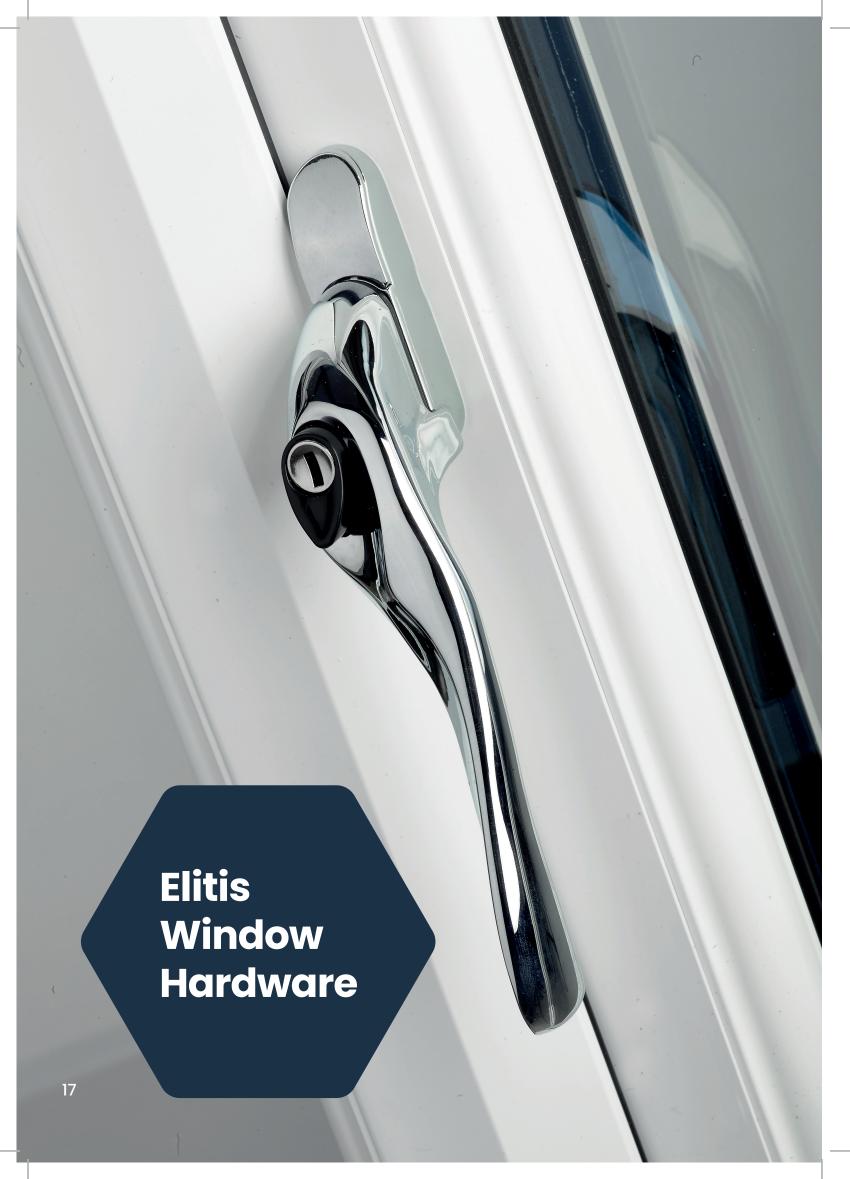

#### **Exclusive Elitis Scroll Handles** Standard uPVC window handles

### **Pear Drop Handles**

(Optional upgrade)

Unique cranked design provides good clearance between the handle and the window.

#### **Monkey Tail Handles**

(Optional upgrade)

Elegant design inspired by 19th century ironmongery.

#### **Peg Stays**

Matching decorative peg stays are available with the Pear Drop and Monkey Tail handles.