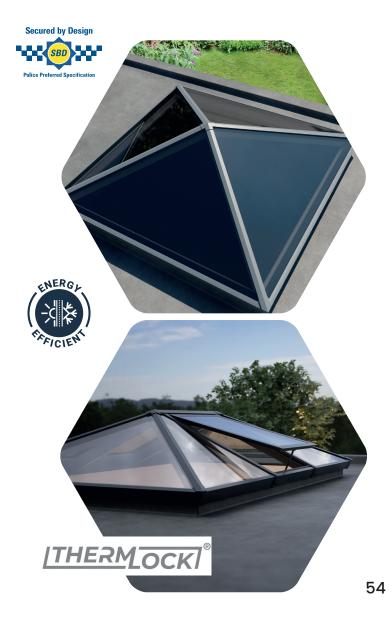

# Bespoke and purpose engineered aluminium thermally efficient lanterns.

Choosing the right roof lantern for your home is crucial. They should maximise light entry while retaining heat and deterring intruders. Enjoy more natural light and stunning nighttime views of the stars, enhancing your home's sense of space and tranquillity. Pairing the roof lantern with aluminium windows and doors creates a stunning, light-flooded area.

#### **Secured by Design Upgrade Option**

Our award-winning aluminium S1 roof lantern, one of the UK's most secure, now offers a Secured by Design (SBD) upgrade. This security enhancement features additional clamping plates and stainless steel security screws, locking the laminated glass panels in place to deter opportunistic criminals\* even if the rafter top caps are removed.

#### **Aluminium Roof Lanterns**

Constructed from robust aluminium, our modern roof lanterns with matching windows and doors require minimal maintenance. Consider the self-cleaning glass option for a virtually maintenance-free home extension that maximises light. This modern combination ensures your home stays warm and secure. The award-winning design offers spectacular views of the day and night sky, adding a sense of space and peace.