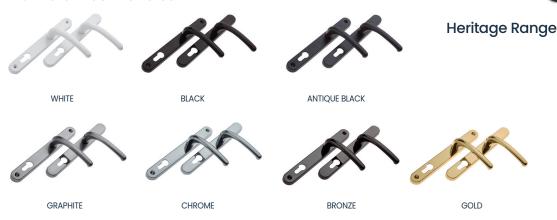

#### **Aluminium Heritage Doors**

Discover the elegance and functionality of the Elitis Classic Heritage Door, a proud member of our aluminium range.

Available in both single entrance and French door configurations, these doors blend traditional art deco style with modern features, offering a perfect solution for homes seeking the refined look of steel doors with the benefits of aluminium.

Elitis Aluminium Heritage Doors are designed to enhance the connection between your indoor and outdoor spaces. Slim sightlines and period-inspired designs allow for maximum natural light, creating an inviting atmosphere and a seamless transition to your garden or patio.

Every aspect of our Heritage Doors is engineered for perfection. From one-piece stainless steel tracks ensuring smooth operation to tri-material gaskets for reliable sealing, these doors are built to last.

#### **Outstanding Security Features**

Security features are built into every Elitis door, keeping you and your home safe. From bespoke Winkhaus Thunderbolt locks, to custom-designed VBH hardware, every element of the Elitis Aluminium Heritage Door has been designed to keep you and your home secure. All our lock options, including our high security Ultion lock upgrade – offer antisnap, anti-bump and anti-pick protection while our patented† corner jointing method creates exceptionally strong frames, maximising the inherent strength of Elitis Aluminium's construction.

Incorporating high-security 3-star Ultion Cylinders and custom-designed hardware, our doors provide unrivalled security, keeping your home safe without compromising on style.