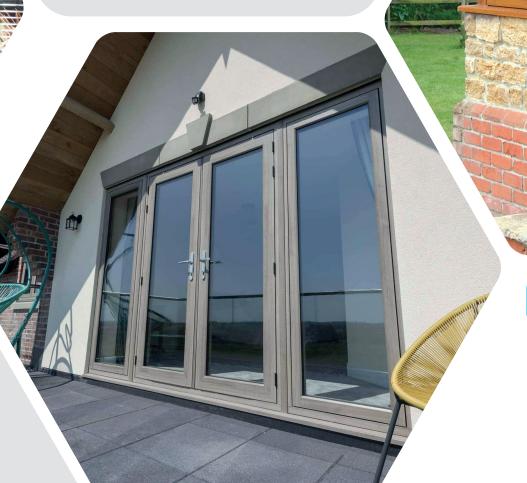

# Timber Alternative French Doors

Bring the outside in with our range of timber alternative French or single doors, adding character to your home all year round. We have a dedicated open-out flush door sash that suites with all the window systems, the perfect entrance to the garden or patio. Paired with our traditional butt hinges, you can recreate the period look of your property or create a new feature.