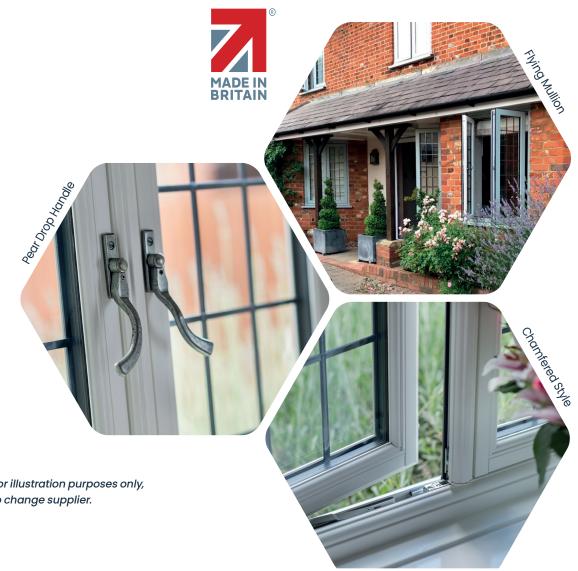

# Our Chamfered windows and doors combine the elegance and style of traditional timber with all the benefits of uPVC.

This range is ideal for those who wish to add or improve the period features of their homes. Its unique, unrivalled, aesthetic appeal makes this range the most attractive suite of windows and doors on the market today.

### Leaded and Georgian

The design of your windows and doors have a big impact on the overall appearance of your home. Whatever the age of your property, the original windows and doors were designed to harmonise with it.

So it's important to consider what will look right for the building when you replace them. The right design and look can preserve or enhance the value of your home.

**Square Leaded** 

Single Georgian Bars

Georgian Bars in Fanlight

**Authentic Georgian Bars** 

\*This image is for illustration purposes only. For further details on Georgian or Astragal Bar options please ask your Installer.

Good window design extends to the symmetry of window sightlines. Equal sightlines add balance and harmony - creating the perfect stylish finish.

### **Pear Drop Handles**

(Optional upgrade)

Unique cranked design provides good clearance between the handle and the window.