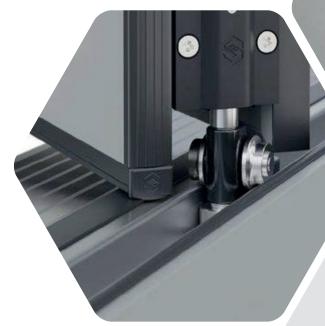

# Quality components for flawless operation

Every element of the Elitis Aluminium bi-fold has been engineered to operate perfectly. One-piece stainless steel tracks in the head and threshold ensure smooth and reliable rolling of the sashes, while hinges rated to 120kg help keep every sash perfectly aligned during operation. No aspect of the door has been overlooked and we even use unique tri-material gaskets that feature a low-friction coating for smooth performance and reliable sealing.