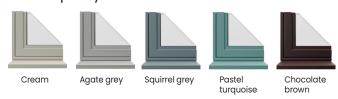

#### **Traditional Colours**

Pure white Hipca Gloss white

ss Anthracite grey

Jet black

#### **Contemporary Colours**

Pastel turquoise

Chocolate brown

#### The Pargon Metallic Effect Range

Agate grey

Bronze

Black

View on elitis.co.uk