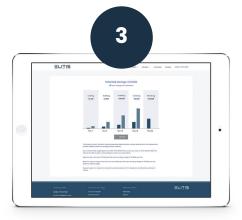

# **Energy Saving Calculator**

Discover how much replacing your old windows with energy saving Elitis windows could save you.

# 3 Simple Steps

Enter your property details, including current window type

Select the new Elitis Windows you'd like

See how much you can save!

Colours shown in this brochure are for illustrative purposes only. Exact colours may differ due to the printing and manufacturing processes used. The images, drawings and data shown in this brochure are for illustrative purposes only and are not binding in detail, colour or specification. We reserve the right to make changes to the product specification as technical developments dictate and without prior notice. Please check your order confirmation for final product details.