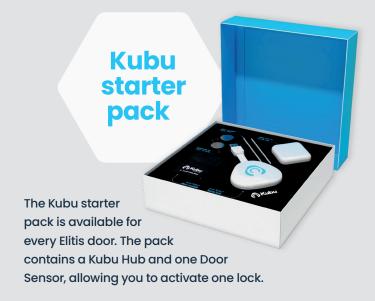

### What does the Kubu App do?

It lets you see the status of your door (locked/unlocked)

Get notifications with every turn of the key

From any place in the world

You can schedule notifications when you want

At anytime, day or night

It shows the history of your doors

On all the windows & doors in your home

You can share your door with family and friends

On all the homes that you look after

Its perimeter feature stops you leaving your home unlocked

# Did you lock your door?

We've all been there! With Kubu you'll never have to worry if your doors or windows are unlocked again. Kubu uses smart and simple technology to monitor your lock in real time. You'll be able to check the status of your Kubu integrated doors and window no matter where you are, at any time of the day, right from the your phone.

All our doors and windows work with Kubu, allowing you to add the smart sensors to them and keep your home more safe and secure. With our 15-year peace-of-mind guarantee, combined with Kubu Smart technology, your home is in safe hands with Elitis. With Kubu say goodbye to uncertainty and hello to to complete peace-of-mind