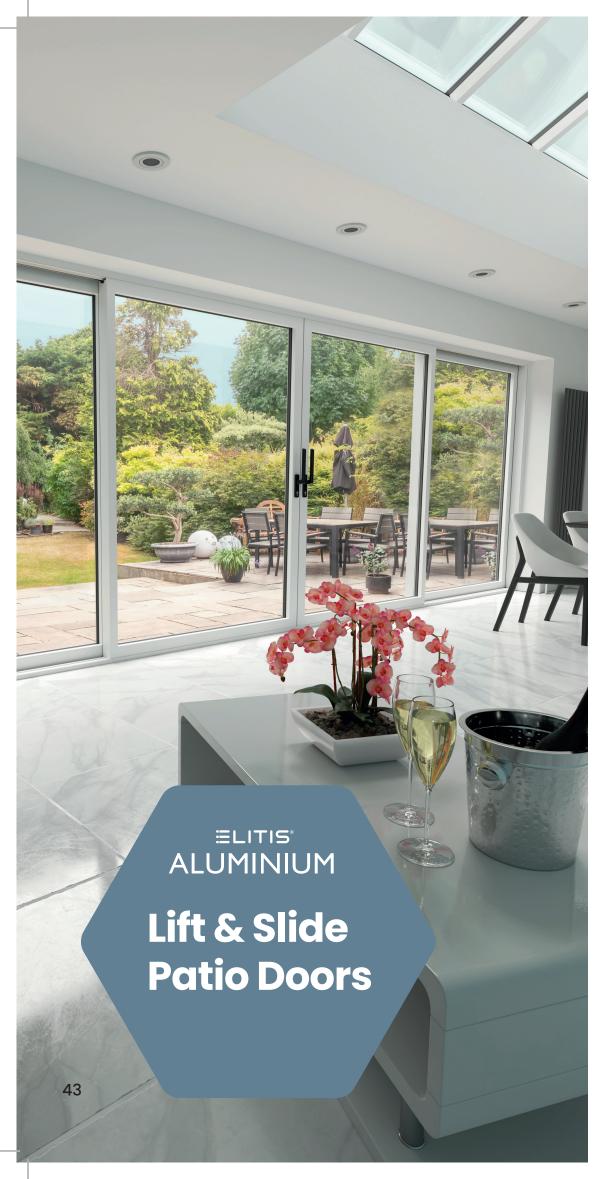

#### **Maximised Views with Ultra** Slim Frames

Featuring interlocks as slender as 52mm, our Lift & Slide Patio Doors are designed to offer unobstructed views, making your living space feel more expansive and connected to the

#### **Exceptional Energy Saving Performance**

Incorporating innovative Thermlock® technology, these doors provide industry-leading insulation. With a U-value of 1.4 for standard double glazing and an enhanced 1.0 w/m2K for triple glazing, our doors ensure your home stays warm in the winter and cool in the summer.

Combining high quality materials and top British craftsmanship, Elitis Aluminium Lift and Slide doors effortlessly combine state-of-the-art performance with outstanding aesthetics. Our industry-leading and technically advanced solutions are perfect for a room with a view. Virtually seamless moving from inside to outside with our zero threshold design, the perfect access without any obstructions. With slim sightlines and a stunning contemporary look and feel, the Elitis aluminium lift and slide patio doors maximise the light. Over 450 different shades and finishes are available: metallic and matt colours, or even a special low maintenance and scratch resistant coatex finish. On top of that, your windows can even get a realistic wood structure.