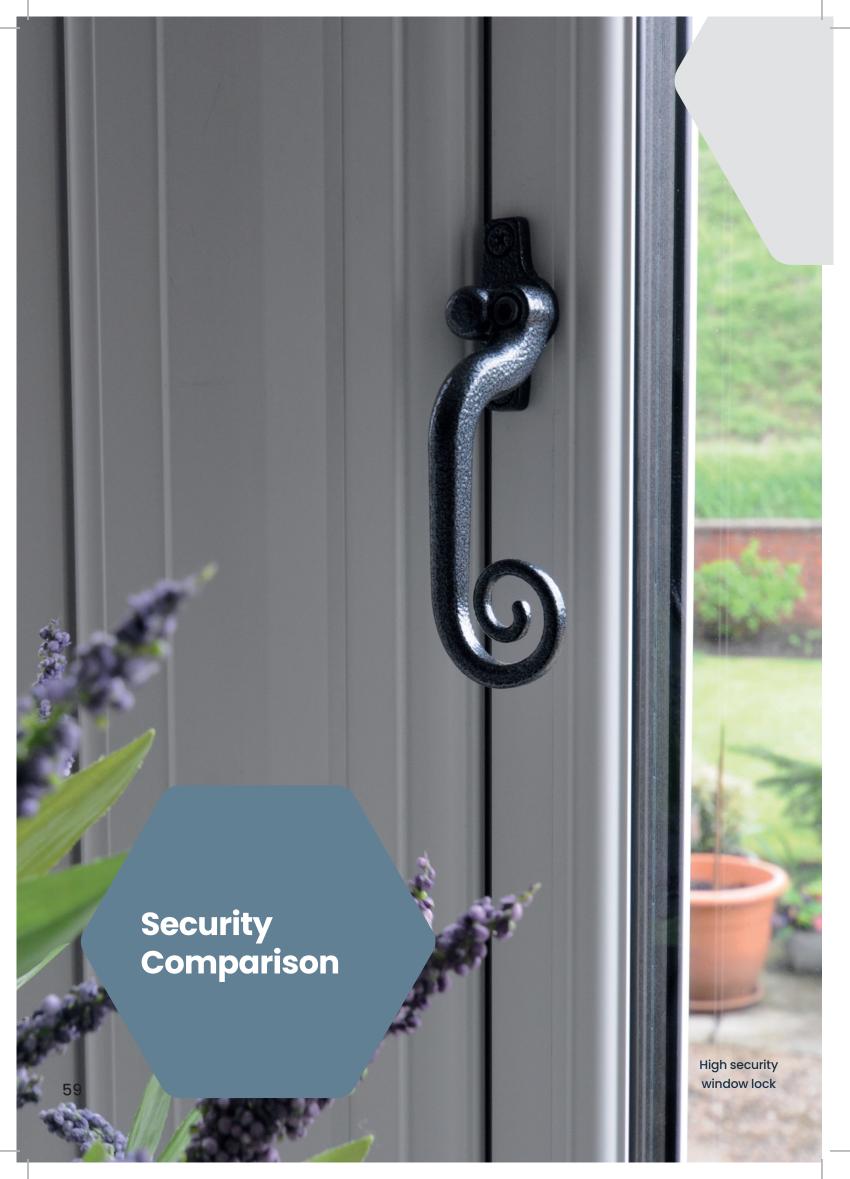

## Secured by Design

Police Preferred Specification

#### **Design Standards**

For those seeking an additional layer of security, we offer the option to upgrade to the Secured by Design standard, a police initiative aimed at 'designing out crime' through rigorous testing of security features. This optional extra ensures that your windows not only provide a barrier against the elements but also act as a steadfast shield for your home's safety.