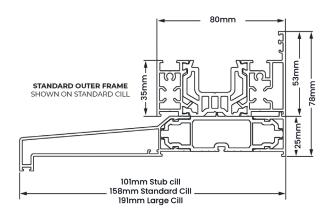

# Four threshold options - all fully weather sealed

Elitis Aluminium bi-folds come with four threshold options all featuring fully weather-sealed rebates that keep the worst of the British weather safely outside. These rebates also ensure doors aren't over-centred during operation, helping locks to engage correctly. Our doors also feature clever concealed drainage, eliminating the need for unsightly drainage cover caps.

#### At a glance

- ✓ Up to 7 panes Including 4/2/2 configurations
- ✓ Single and French door options
- ✓ Max 6.5 x 2.6m
- ✓ Max 1.2m sash width
- ✓ Max 120kg sashes

- ✓ 80mm deep outer frame
- ✓ 72mm deep sashes
- Slim 138mm sash to sash sightlines standard across all styles
- ✓ Up to 44mm triple glazing 36mm on stepped sashes

Integrated cill

Low threshold with ramp

Standard cill

Low threshold