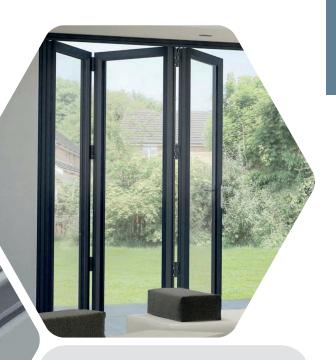

## Elitis Aluminium Bi-folds

Elitis Aluminium bi-folds enable you to open up and transform your home. Providing that all important flexibility to enjoy your indoor and outdoor space as one.

# Open up your home and fill it with natural light

Combining the refined, architectural look of aluminium and the latest thermal and security technology, leaving you with beautifully balanced bi-folding doors. Bi-folding doors should maximise the light flooding into your home, and the enjoyment of your garden or patio. Bringing an improved sense of space and creating panoramic views that can transform interiors. They also need to offer reliable operation, while keeping heating bills low, and would-be intruders out. That is why we have designed our Elitis Aluminium bi-folds to offer you the perfect balance of refined looks, exceptional thermal performance and outstanding operation.