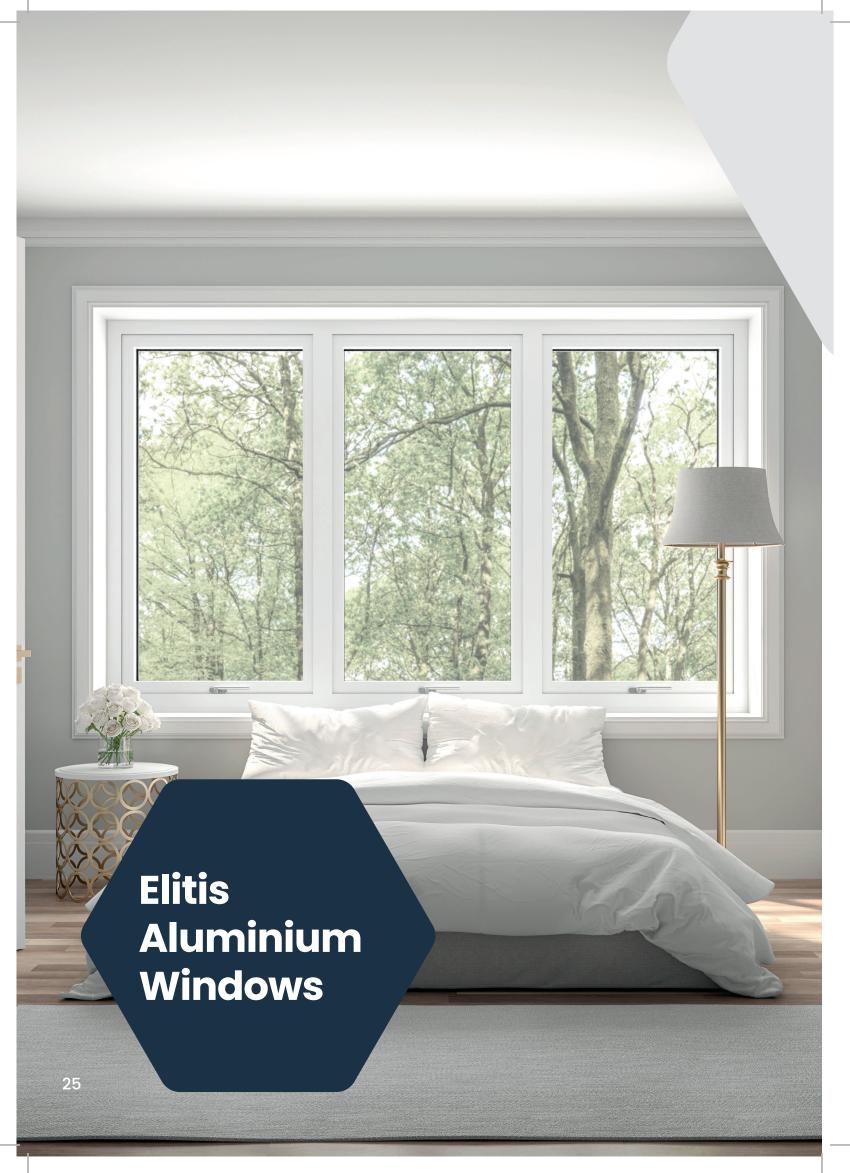

Choosing the right aluminium windows for your home is an important decision. An investment that makes a real difference to how warm and secure you feel, as well as improving the look of your property. That is why we have carefully designed the Elitis Aluminium window and door system to combine stylish looks with the latest technical innovation. Building on years of experience, we've incorporated many unique features to create an incredibly thermally efficient, secure system, with unparalleled aesthetic appeal, that's available in a wide range of colours.

Designed for discerning homeowners that aren't willing to compromise, the Elitis Aluminium range is tailored for those who demand more for their homes.

Built around our innovative Thermlock® multi-chamber thermal break, we use a patented, strong and durable construction method, enabling us to hand tune each corner, ensuring every single window and door is finished to the highest standards.

#### Elitis Aluminium windows combine clean lines with exceptional thermal performance for up to an A+ Window Energy Rating.

Our innovative Thermlock® multi-chamber thermal design, hidden away inside each window and door, helps keep you and your property well insulated against the worst of the UK weather. This closed-cell, insulating chamber acts as a thermal break and works in conjunction with high performance glazing to create class leading thermal performance, far superior to traditional polyamide thermal breaks. Elitis Aluminium cills also feature this same technology coupled with innovative in-built weather sealing keeping draughts and rain safely outside.

Our versatile 72 - 80mm wide system is available in casement, French and fixed windows and has been designed to be sympathetic to the modern trend for light, airy interiors. Using slim sashes allows more light to flood into your home, helping create that important sense of space and tranquillity.

## ≣LITIS° ALUMINIUM

Each Elitis Aluminium installation is individually tailored to the exact requirements of your property. A range of different outer frame sizes accommodate different plaster lines and window reveals - ensuring a perfect, neat finish.