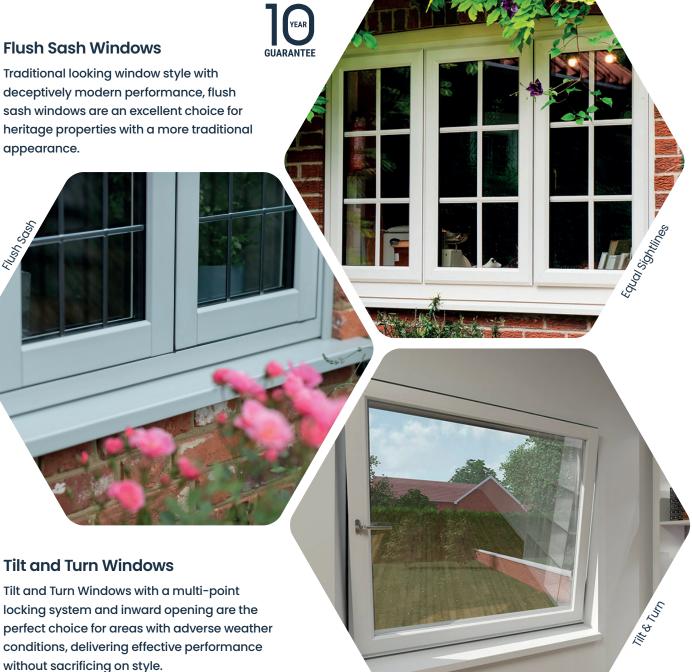

#### **Casement Windows**

Our most popular range of uPVC windows. We offer unrivalled choice for different homes and style requirements.

Traditional looking window style with deceptively modern performance, flush sash windows are an excellent choice for heritage properties with a more traditional appearance.

locking system and inward opening are the perfect choice for areas with adverse weather conditions, delivering effective performance without sacrificing on style.