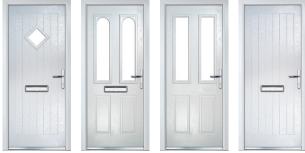

#### **Traditional Doors**

Our Traditional range is designed to replicate timber doors, with a realistic timber effect which requires almost no maintenance. A wide range of decorative glass options and obscured glass allow the homeowner to choose their preferred option.

#### **Urban Doors** (Smooth finish)

The Urban range boosts a unique, clean, authentic style that can be customised for any home, setting new standards in customisable, contemporary entrances. A 'smooth' door finish along with a choice of aluminium or colour-matched finishes.

#### **Contemporary Doors** (Woodgrain finish)

Grained contemporary doors are designed to replicate modern timber doors. Colour matching frame and a choice of decorative or obscure glass are available to complement these doors.

OTHER DOOR DESIGNS ARE AVAILABLE Please ask your Elitis installer for more information.