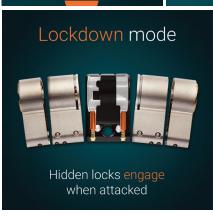

43% of intruders go get through the door by forcing the lock through the door

74%

£5000 **GUARANTEE** 

If an intruder snaps Ultion and breaks into your home we'll pay you £2000.

## ULTION Home Defence System FITTED AS STANDARD On Elitis doors\*

Millions of doors in the UK can be opened quietly in under 10 seconds with normal tools. Even the most secure multi-point hook mechanisms are disabled when the cylinder lock is snapped. Securing your doors with Ultion defends your home from this and all other known attack methods.