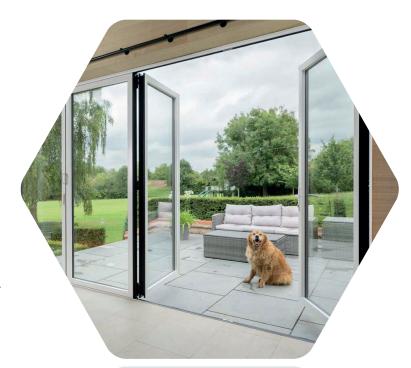

## Elitis Aluminium Bi-folds

Elitis Aluminium bi-folds enable you to open up and transform your home. Providing that all important flexibility to enjoy your indoor and outdoor space as one.

# Open up your home and fill it with natural light

Combining the refined, architectural look of aluminium and the latest thermal and security technology, leaving you with beautifully balanced bi-folding doors. Bi-folding doors should maximise the light flooding into your home, and the enjoyment of your garden or patio. Bringing an improved sense of space and creating panoramic views that can transform interiors. They also need to offer reliable operation, while keeping heating bills low, and would-be intruders out. That is why we have designed our Elitis Aluminium bi-folds to offer you the perfect balance of refined looks, exceptional thermal performance and outstanding operation.

#### Bring the outside in

Elitis Aluminium bi-folds can help soften boundaries, creating an increased sense of space and a seamless transition between your garden and the inside of your home.

Slim, equal 138mm sash-to-sash sightlines ensure light bathes your interiors, even when your doors are closed. Giving you bright airy interiors no matter what style or configuration you choose.