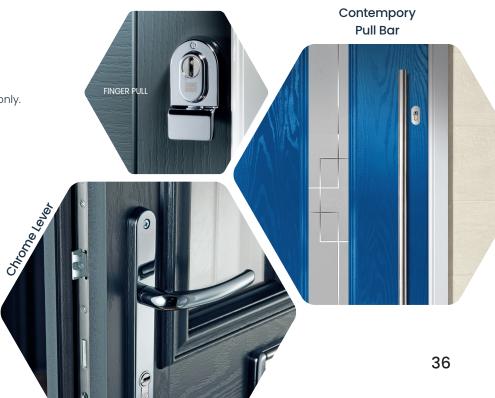

### **Beautiful Finishes**

To complement our doors, we offer a range of high quality door furniture and door hardware. All door accessories are covered by a four year surface finish guarantee.

#### Contemporary door furniture

The Pull Bar Handle is available in Brushed Satin only. Pull plates available in Chrome, Gold and Satin.