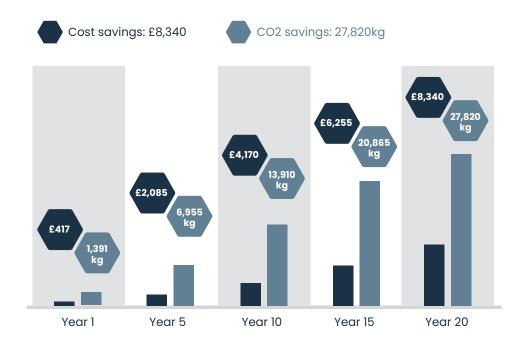

### **Potential Savings with New Energy Efficent Windows**

<sup>\*</sup>Saving calculations based on detached house with mains gas and 24m2 of window area. Upgrading from old uPVC double glazing to new triple glazing. (Correct as of April 2024) Calculations are estimates only and based on assumptions about the U Values of old windows being removed. Visit Elitis.co.uk for more details.