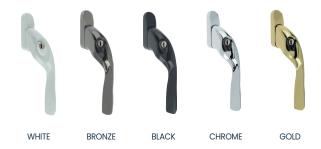

nd doors have a big impact on the overall appearance of your home. Whatever the age of your property, the original windows and doors were designed to harmonise with it.

So it's important to consider what will look right for the building when you replace them. The right design and look can preserve or enhance the value of your home.



**Square Leaded** 



Single Georgian Bars



Georgian Bars in Fanlight



**Authentic Georgian Bars** 

\*This image is for illustration purposes only. For further details on Georgian or Astragal Bar options please ask your Installer.



Good window design extends to the symmetry of window sightlines. Equal sightlines add balance and harmony - creating the perfect stylish finish.







#### **Exclusive Elitis Scroll Handles** Standard uPVC window handles



### **Pear Drop Handles**

(Optional upgrade)

Unique cranked design provides good clearance between the handle and the window.



#### **Monkey Tail Handles**

(Optional upgrade)

Elegant design inspired by 19th century ironmongery.



#### **Peg Stays**

Matching decorative peg stays are available with the Pear Drop and Monkey Tail handles.





#### **Energy Saving**

Elitis uPVC double-glazed windows help keep your house warmer in winter and cooler in summer. These A Rated windows help save money on your heating bills by reducing heat loss through your windows. To ensure great performance, every window in made-to-measure to fit your home, with U-values as low as 0.8.

#### **Reduce Noise Levels**

Our uPVC double glazing helps reduce noise pollution from outside, providing great soun