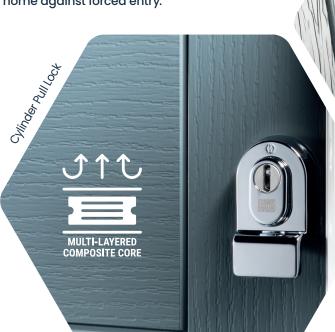

## **Multi-point locking** system & Multi layered core

Our multi-point lock range offers outstanding protection against attempted burglary with our doors having passed the rigorous PAS24 testing. The high quality lock consists of a series of hooks with a centre deadbolt lock. This impressive design will protect the your home against forced entry.

All locks featured on the composite doors are manufactured to exceptional quality standards and exceed current security regulations.

Elitis composite entrance doors feature a core that is protected from water damage by its high performance polymer skin. Along with stainless steel hinges and robust gaskets, your customers can enjoy a door with a perfect seal between the door and frame. With multiple seals, Elitis composite doors are excellent at keeping out draughts and will give homeowners a much warmer property, potentially resulting in lower energy bills.