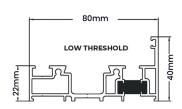

# Four threshold options - all fully weather sealed

Elitis Aluminium bi-folds come with four threshold options all featuring fully weather-sealed rebates that keep the worst of the British weather safely outside. These rebates also ensure doors aren't over-centred during operation, helping locks to engage correctly. Our doors also feature clever concealed drainage, eliminating the need for unsightly drainage cover caps.

#### At a glance

- ✓ Up to 7 panes Including 4/2/2 configurations
- ✓ Single and French door options
- ✓ Max 6.5 x 2.6m
- ✓ Max 1.2m sash width
- ✓ Max 120kg sashes

- ✓ 80mm deep outer frame
- ✓ 72mm deep sashes
- Slim 138mm sash to sash sightlines standard across all styles
- ✓ Up to 44mm triple glazing 36mm on stepped sashes

Integrated cill

Low threshold with ramp

Standard cill

Low threshold