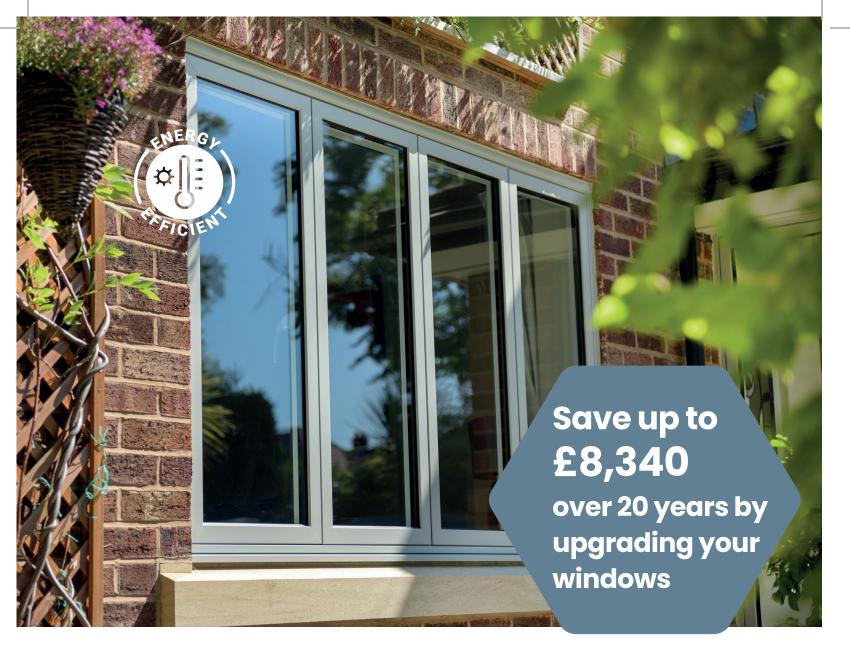

### Up to A+ Energy Efficiency

Keep your home warmer and reduce your bills.

Up to A+ Rated Windows -**Lowering Bills** Energy Window Fitting energy efficient rated windows minimises your heat loss to reduce carbon emissions and ensures money spent on heating your home isn't wasted. Multichambered uPVC frames and argon gas filled double glazed units deliver the best possible thermal efficiency. Our Elitis aluminium bi-fold doors have a U value of just 1.4W/ m2k which meets the new Part L Building Regulations requirements for external doors. Reg. No.: Please visit www.bfrc.org to check the validity of this licence. **Low E Glass** Winter Summer Keeps your home's Keeps your home's interior cooler in interior warmer in warmer months cooler months Low E Coating **Argon Gas Blend** on glass surfaces between panes Most visible light passes through year round Most harmful UV rays are reflected outward year Most round 0.9 U-value summer heat is  $W/(m^2K)$ reflected outside Triple glazed Very little energy-saving In summer, most long wave solar heat radiant heat escapes in energy is blocked the winter In winter, most radiant heat is reflected inside Lowers energy bills all year

Experience unmatched energy savings with our windows, enhanced with a low-e coating and Argon fill. With u-Values as low as 0.9W/(m2K) in triple glazing, and an impressive A+ Window Energy Rating (WER), these windows not only offer superior thermal

performance but also contribute to lowering your energy bills. The low-e coating and Argon gas work together to minimise heat transfer, making your home more energy-efficient and comfortable.