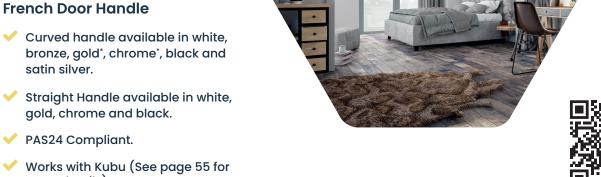

Perfect mix of security and style

- Curved handle available in white, bronze, gold\*, chrome\*, black and satin silver.
- Straight Handle available in white, gold, chrome and black.
- PAS24 Compliant.
- Works with Kubu (See page 55 for more details).

\* Gold and chrome curved handles are available as marine grade