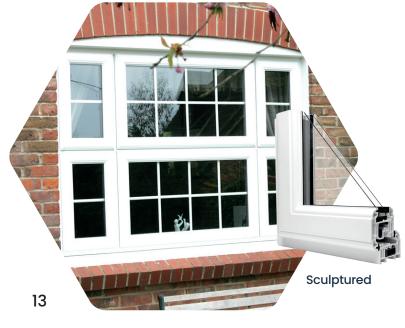

French Doors and Entrance Doors are available in the same colours to match your windows. Choose door frame profiles in the same style too for a seamless finish.

Our beautiful Sculptured Sash uPVC windows feature outward opening sashes, which stand proud of the face of the window frame and are the more typical style found in houses today.

This range is ideal for period properties and those who want to add character and enhance the appearance of their homes. The stunning and individual aesthetic of this range makes it a market leader.

Every home is unique and Elitis windows are designed and manufactured in the UK, offering you the widest choices and styles, all backed up by the longest guarantees in the industry.