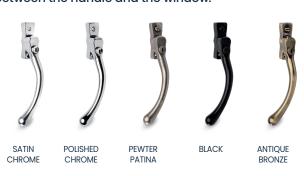

### **Pear Drop Handles**

(Optional upgrade)

Unique cranked design provides good clearance between the handle and the window.

#### **Peg Stays**

Matching decorative peg stays are available with the Pear Drop and Monkey Tail handles.