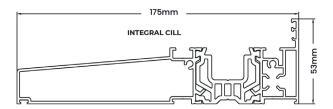

# Four threshold options - all fully weather sealed

Elitis Aluminium bi-folds come with four threshold options all featuring fully weather-sealed rebates that keep the worst of the British weather safely outside. These rebates also ensure doors aren't over-centred during operation, helping locks to engage correctly. Our doors also feature clever concealed drainage, eliminating the need for unsightly drainage cover caps.

Integrated cill

Low threshold with ramp

Standard cill

Low threshold