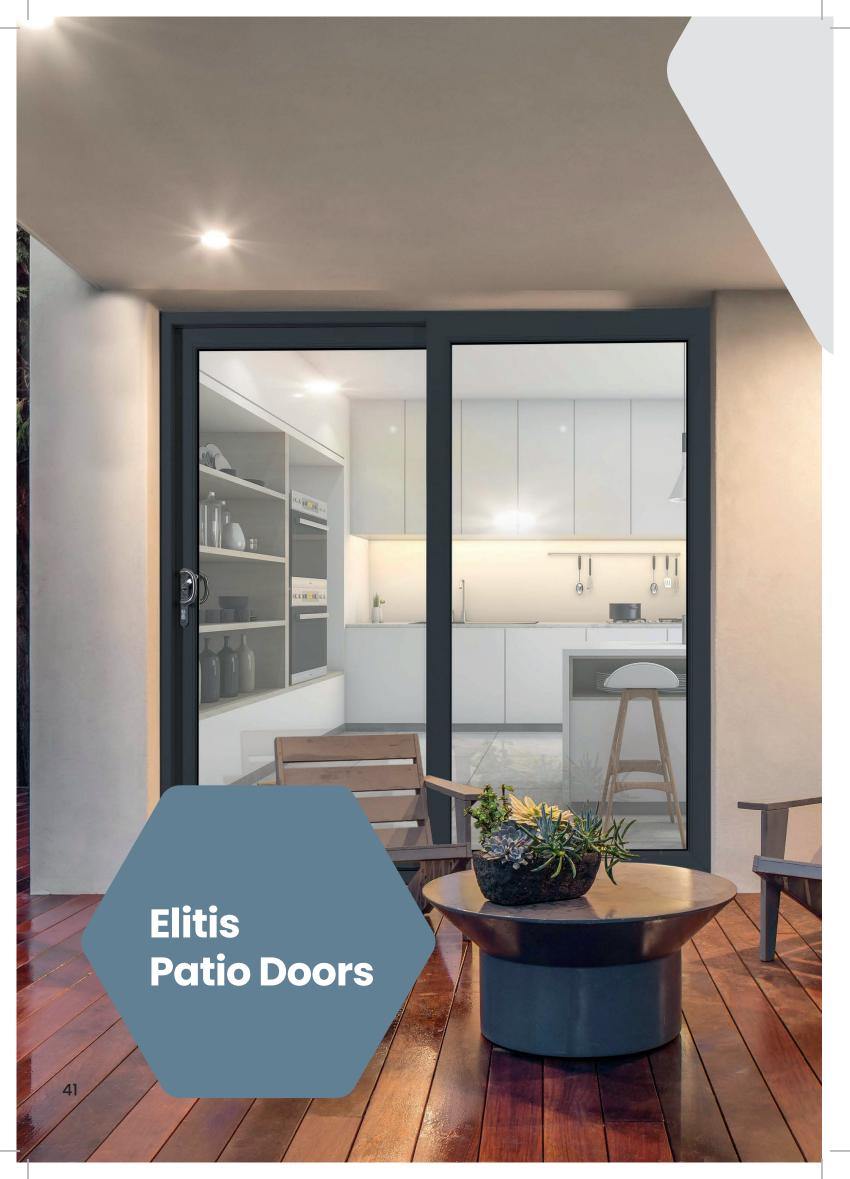

# **Patio Sliding Doors**

Our Elitis patio sliding doors are available in up to 6 leaf options and combine safety and security with lifestyle choice and space. Each door comes with 6 point locking as standard.

#### Choice of styles

Elitis Patio doors have the option of a contemporary, straight-edged style, or the more sculptured traditional, decorative style.

Smooth Gliding

Elitis patio sliding doors glide effortlessly on the rollers and are very easy to operate, handle and maintain, and due to the highly engineered and manufactured quality of our doors we can achieve much larger spans than many other systems allowing our clients to enjoy better sightlines with larger glazed areas.

#### **uPVC Patio Doors**

Fully glazed or fitted with a mid-rail provides options to suit most design requirements. All doors contain recycled uPVC which is better for the environment.