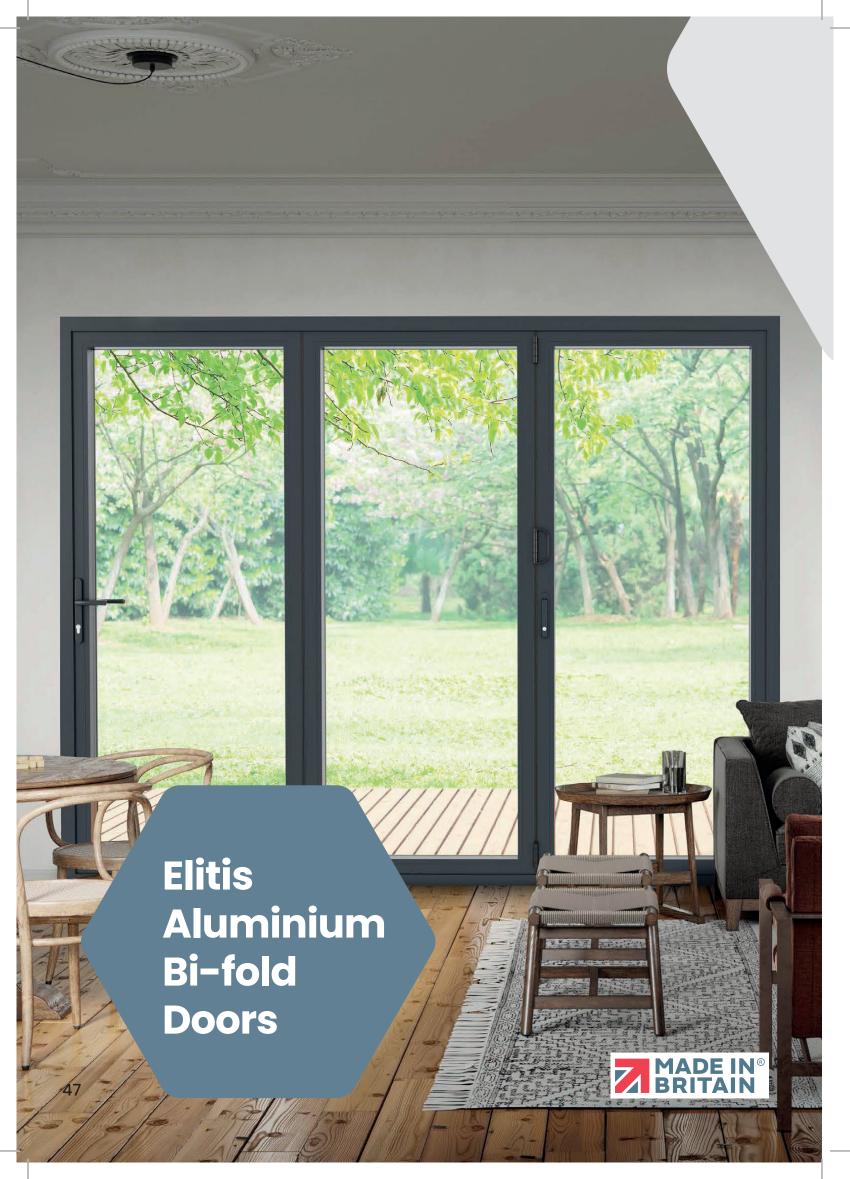

## Elitis Aluminium Bi-folds

Elitis Aluminium bi-folds enable you to open up and transform your home. Providing that all important flexibility to enjoy your indoor and outdoor space as one.

# Open up your home and fill it with natural light

Combining the refined, architectural look of aluminium and the latest thermal and security technology, leaving you with beautifully balanced bi-folding doors. Bi-folding doors should maximise the light flooding into your home, and the enjoyment of your garden or patio. Bringing an improved sense of space and creating panoramic views that can transform interiors. They also need to offer reliable operation, while keeping heating bills low, and would-be intruders out. That is why we have designed our Elitis Aluminium bi-folds to offer you the perfect balance of refined looks, exceptional thermal performance and outstanding operation.

#### Bring the outside in

Elitis Aluminium bi-folds can help soften boundaries, creating an increased sense of space and a seamless transition between your garden and the inside of your home.

Slim, equal 138mm sash-to-sash sightlines ensure light bathes your interiors, even when your doors are closed. Giving you bright airy interiors no matter what style or configuration you choose.