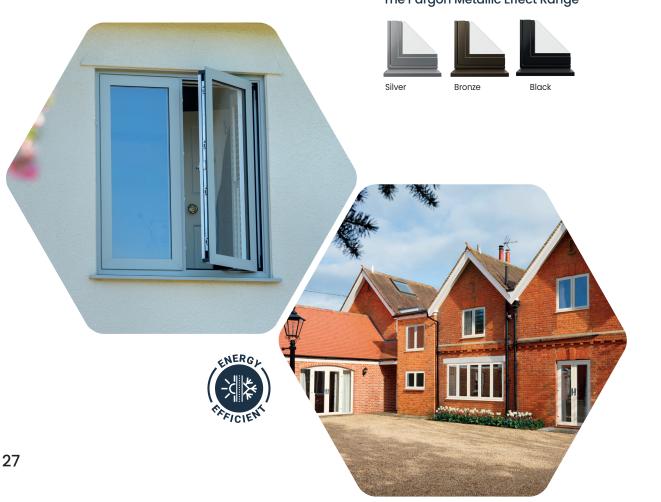

With Elitis Timber Alternative windows you have the look of a traditional window, but with all the benefits of modern technology delivering an energy efficient, virtually maintenance – free product.

Transform your home with our stylish aluminium windows

Choosing the right aluminium windows for your home is an important decision. An investment that makes a real difference to how warm and secure you feel, as well as improving the look of your property. That is why we have carefully designed the Elitis Aluminium window and door system to combine stylish looks with the latest technical innovation. Building on years of experience, we've incorporated many unique features to create an incredibly thermally efficient, secure system, with unparalleled aesthetic appeal, that's available in a wide range of colours.

Designed for discerning homeowners that aren't willing to compromise, the Elitis Aluminium range is tailored for those who demand more for their homes.

Built around our innovative Thermlock® multi-chamber thermal break, we use a patented, strong and durable construction method, enabling us to hand tune each corner, ensuring every single window and door is finished to the highest standards.

#### Elitis Aluminium windows combine clean lines with exceptional thermal performance for up to an A+ Window Energy Rating.

Our innovative Thermlock® multi-chamber thermal design, hidden away inside each window and door, helps keep you and your property well insulated against the worst of the UK weather. This closed-cell, insulating chamber acts as a thermal break and works in conjunction with high performance glazing to create class leading thermal performance, far superior to traditional polyamide thermal breaks. Elitis Aluminium cills also feature this same technology coupled with innovative in-built weather sealing keeping draughts and rain safely outside.

Our versatile 72 - 80mm wide system is available in casement, French and fixed windows and has been designed to be sympathetic to the modern trend for light, airy interiors. Using slim sashes allows more light to flood into your home, helping create that important sense of space and tranquillity.