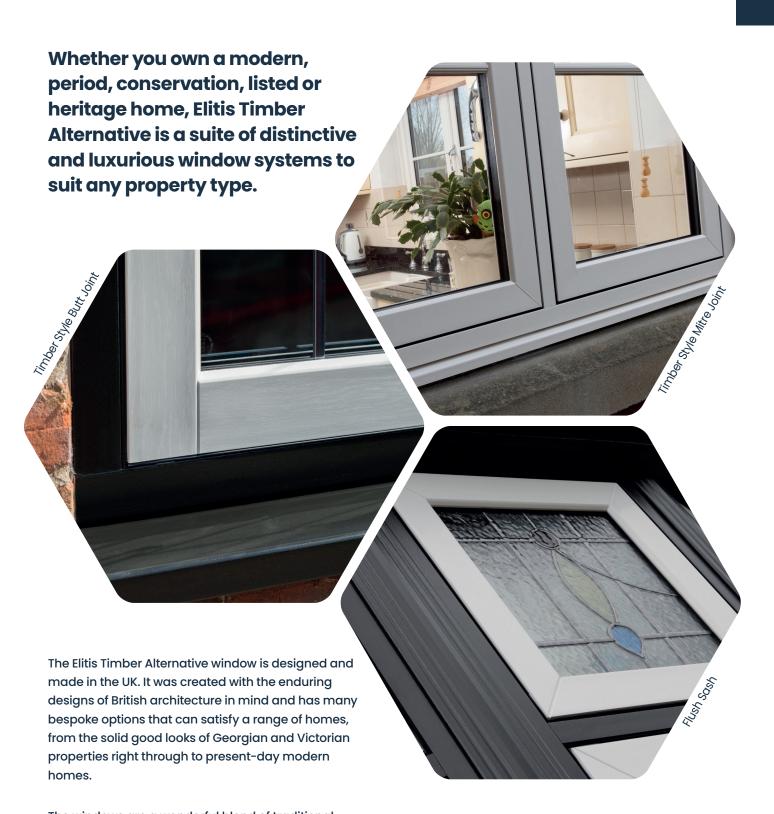

The windows are a wonderful blend of traditional aesthetics and innovative design. Whatever period your property is, these timber alternative windows will look great as they mirror historical design and consider conservation guidelines, authentically replicating traditional timber sightlines.

## Modern technology traditional aesthetics

Elitis Timber Alternative windows use modern manufacturing methods while celebrating the techniques of traditional British craftsmanship.

The joints are butted together to replicate timber, giving your windows and doors the authentic timber appearance.

The flush sash exterior is timeless and all the glass sightlines are perfectly equal, providing symmetry and style not available elsewhere. The internal shape and depth is authentic, giving an elegant and distinctively deep appearance.

Advanced technology with a traditional window appearance. Opt for the mechanically jointed flush sash window for a traditional look if you wish to avoid the diagonal weld.

Elitis timber Alternative windows are fully welded, with the traditional 'butt joint' appearance that both homeowners and Conservation Officers are looking for – it is one of the ways that our windows have that authentic timber appearance but there is also the option of the mitre welded joint.

With Elitis Timber Alternative windows you have the look of a traditional window, but with all the benefits of modern technology delivering an energy efficient, virtually maintenance – free product.

Transform your home with our stylish aluminium windows