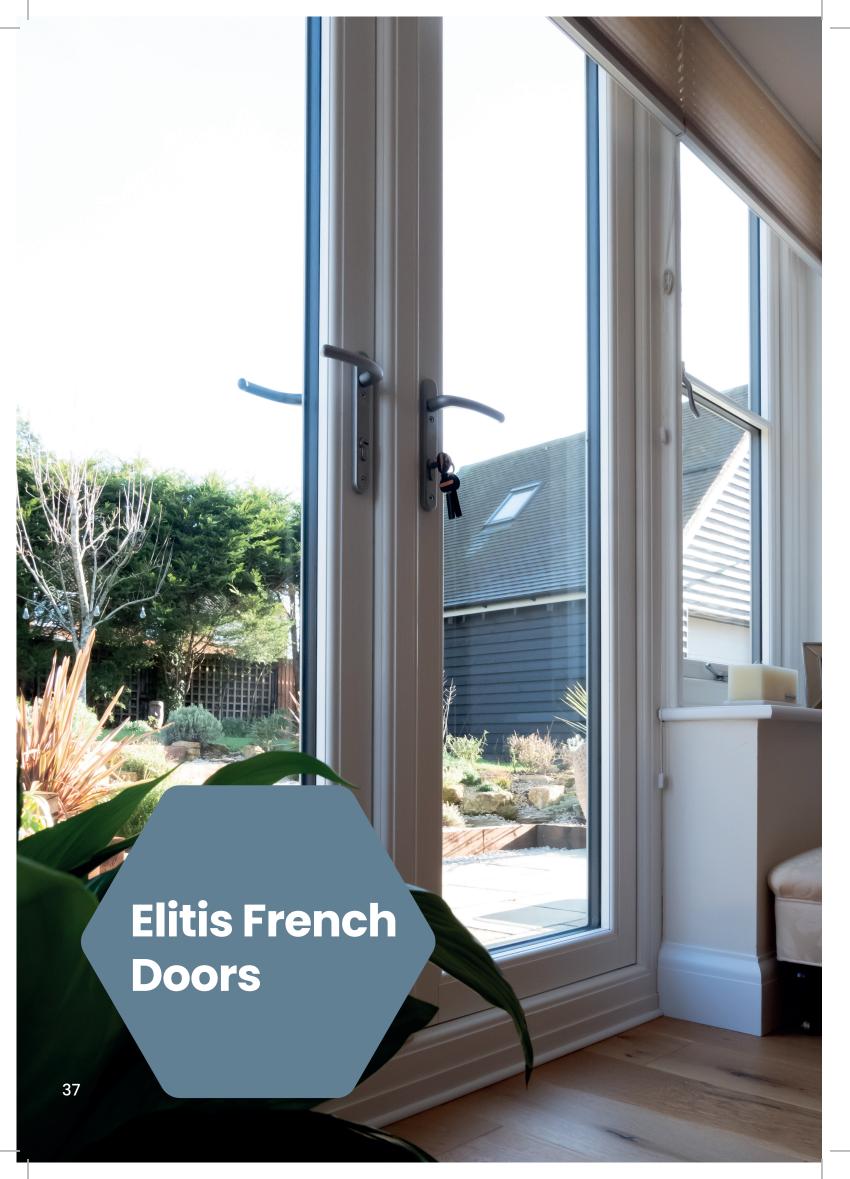

## Why choose **French Doors?**

Elitis French doors let more light flood into your home and enable fantastic access directly into your garden. Choose between contemporary aluminium design, traditional timber alternative or low-maintenance uPVC.

#### **uPVC French Doors**

uPVC French doors create an elegant threshold between home and garden. Industry-leading weather seal and frame technology ensure unmatched energy efficiency. Outward opening French Doors can be combined with sidelights to flood your home with light.