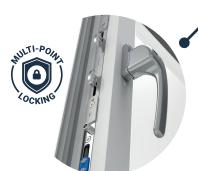

#### **Advanced Locking system**

Our windows are designed with your security in mind, incorporating advanced multi-point locking systems that include robust KlawLoc for enhanced protection. These locks are engineered to securely anchor the window to its frame, significantly reducing the risk of forced entry. Moreover, they are Kubu ready, ensuring an additional layer of security for your peace of mind. The KlawLoc is an upgrade option.

#### **Locks**

Our windows are fitted with KlawLoc multipoint locking as standard and can be upgraded to Secured by Design to keep you and your home safe.

## **Multi-point locking** system & Multi layered core

Our multi-point lock range offers outstanding protection against attempted burglary with our doors having passed the rigorous PAS24 testing. The high quality lock consists of a series of hooks with a centre deadbolt lock. This impressive design will protect the your home against forced entry.