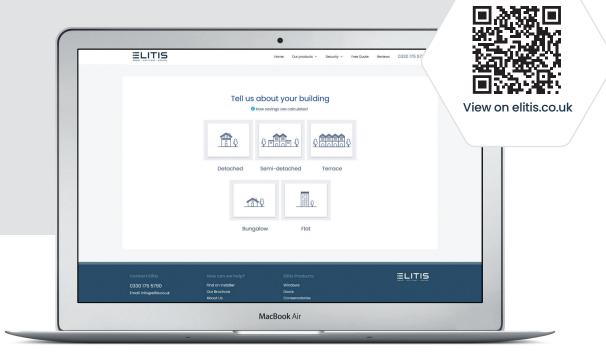

# **Energy Saving Calculator**

Discover how much replacing your old windows with energy saving Elitis windows could save you.

# 3 Simple Steps

Enter your property details, including current window type

Select the new Elitis Windows you'd like

See how much you can save!

Colours shown in this brochure are for illustrative purposes only. Exact colours may differ due to the printing and manufacturing processes used. The images, drawings and data shown in this brochure are for illustrative purposes only and are not binding in detail, colour or specification. We reserve the right to make changes to the product specification as technical developments dictate and without prior notice. Please check your order confirmation for final product details.