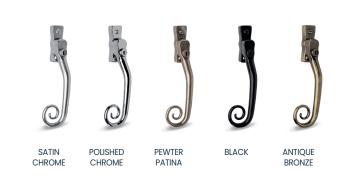

#### **Monkey Tail Handles**

(Optional upgrade)

Elegant design inspired by 19th century ironmongery.

#### **Peg Stays**

Matching decorative peg stays are available with the Pear Drop and Monkey Tail handles.