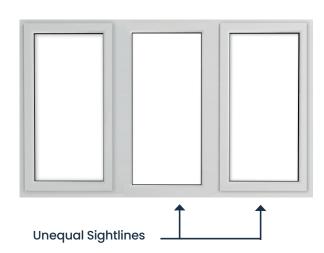

Georgian Bars in Fanlight

**Authentic Georgian Bars** 

\*This image is for illustration purposes only. For further details on Georgian or Astragal Bar options please ask your Installer.

Good window design extends to the symmetry of window sightlines. Equal sightlines add balance and harmony - creating the perfect stylish finish.