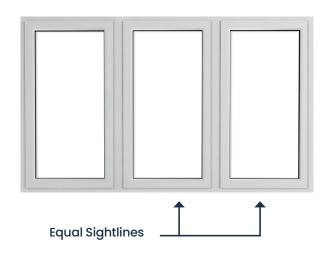

Georgian Bars in Fanlight

**Authentic Georgian Bars** 

\*This image is for illustration purposes only. For further details on Georgian or Astragal Bar options please ask your Installer.

Good window design extends to the symmetry of window sightlines. Equal sightlines add balance and harmony - creating the perfect stylish finish.