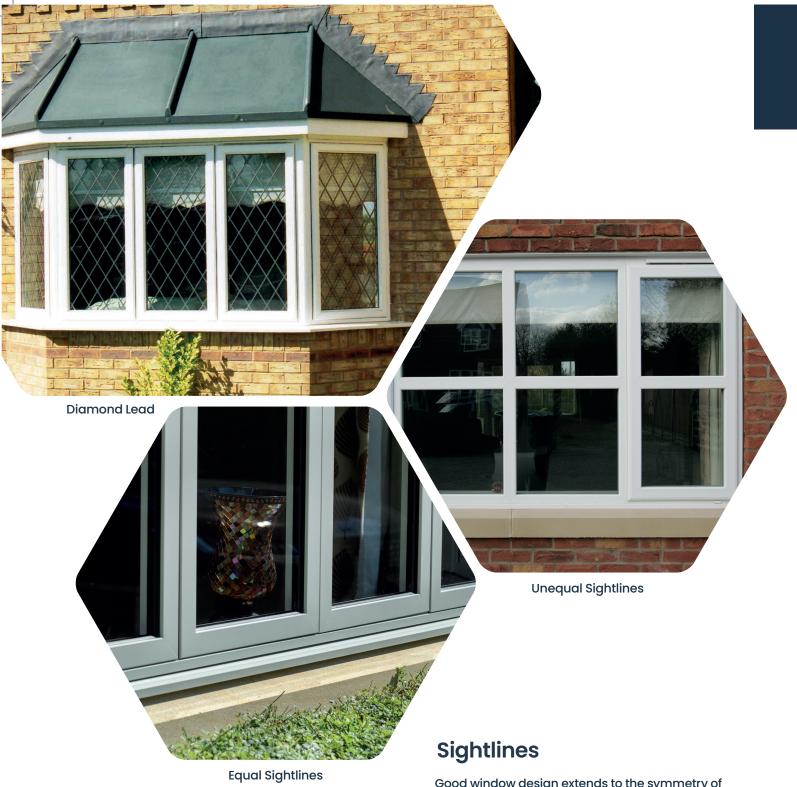

### Leaded and Georgian

The design of your windows and doors have a big impact on the overall appearance of your home. Whatever the age of your property, the original windows and doors were designed to harmonise with it.

So it's important to consider what will look right for the building when you replace them. The right design and look can preserve or enhance the value of your home.

**Square Leaded** 

Single Georgian Bars

Georgian Bars in Fanlight

**Authentic Georgian Bars** 

\*This image is for illustration purposes only. For further details on Georgian or Astragal Bar options please ask your Installer.

Good window design extends to the symmetry of window sightlines. Equal sightlines add balance and harmony - creating the perfect stylish finish.