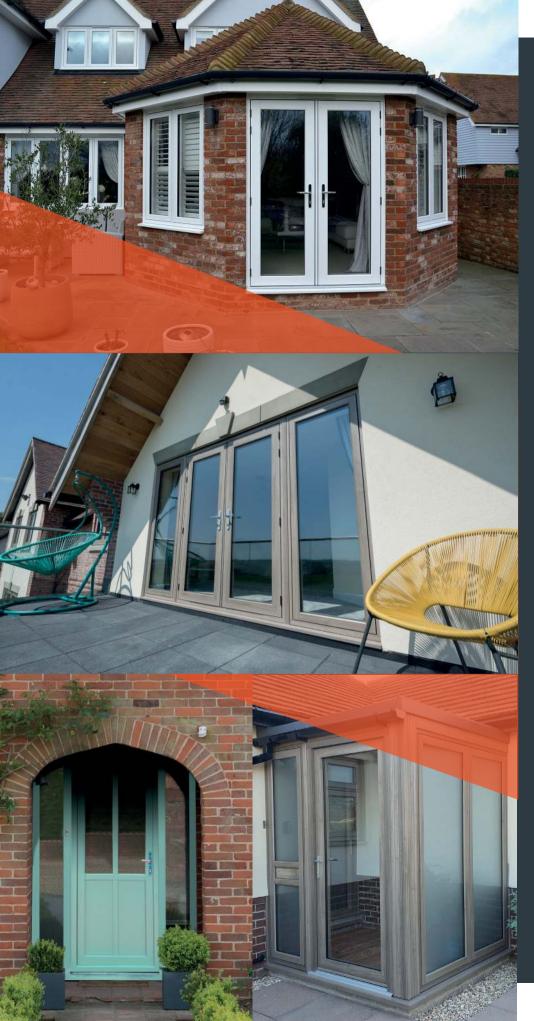

## **Dedicated Door Options**

Why compromise beauty for functionality? The range of doors available through the Residence Collection ensures there's a door for all applications. With two dedicated door sashes; open-out flush and open-in, along with complementary profiles for Engineered Doors. Doors, for all applications, the way they're meant to be.

#### **Engineered Doors**

We understand how the right front door can be the centrepiece for your home aesthetic and truly complement your properties architecture. An Engineered door from The Residence Collection will give you the 'wow' factor you are looking for; no more compromising on standard composite door sizes, make a door that fits your property perfectly. Residence Engineered doors can be used for front, back or side doors! Made to your exact size specifications, either open-in or open-out, with an extensive range of designs, colour option finishes and 28mm or 48mm glazing options, you can design the perfect door for your home.

#### **French Doors**

French doors can truly transform your home, flooding it with an abundance of natural light, as well as providing easy access to your garden or patio. Whether traditionally styled, contemporary or a character property, Residence 7 can be tailored to make French doors to perfectly complement your home. Available in a wide range of styles and finishes to suit the unique style and character of your home.