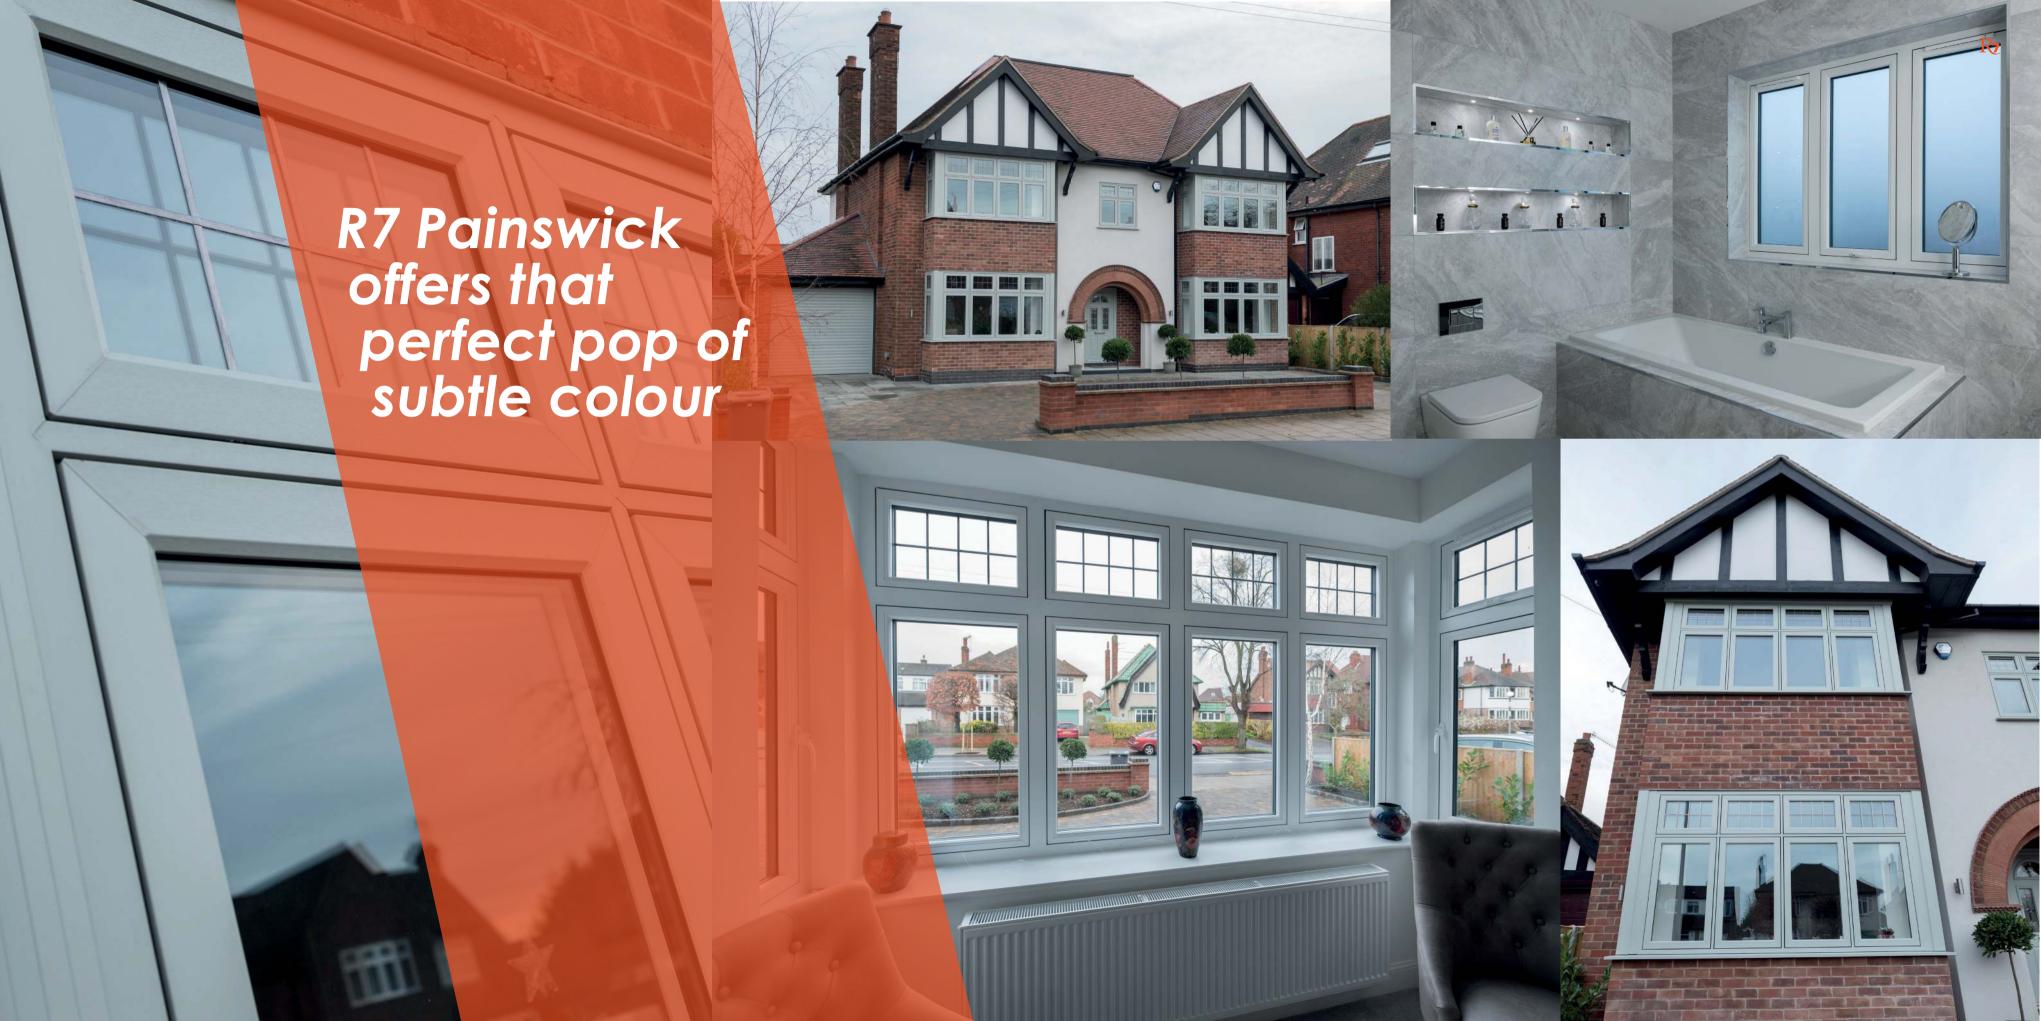

#### Tailored To You

Residence 7 windows and doors are finished to perfection, combining a modern flush appearance and unquestionable market leading design features and performance, all in a maintenance free material. Available as casement windows, shaped windows, bay and bow windows, orangeries, conservatories, single doors and French doors - R7 has all the choices for your perfect home.

#### **Authentic Details**

To add the finishing touch to your new windows and doors choose the Radlington Cill, this range is the modern interpretation of timber cills, designed to authentically accompany your Residence windows and doors so you can recreate that stunning look in both a modern or period home. Contemporary and traditional bay windows and orangeries are also easy to create using Residence 7. Choose from delightfully decorative or sleek square corner-posts. R7 has a complete range to suit multiple bay angles and designs. For further personalisation you can choose to add Georgian bar too. It is so simple to create the perfect solution to complement your home.