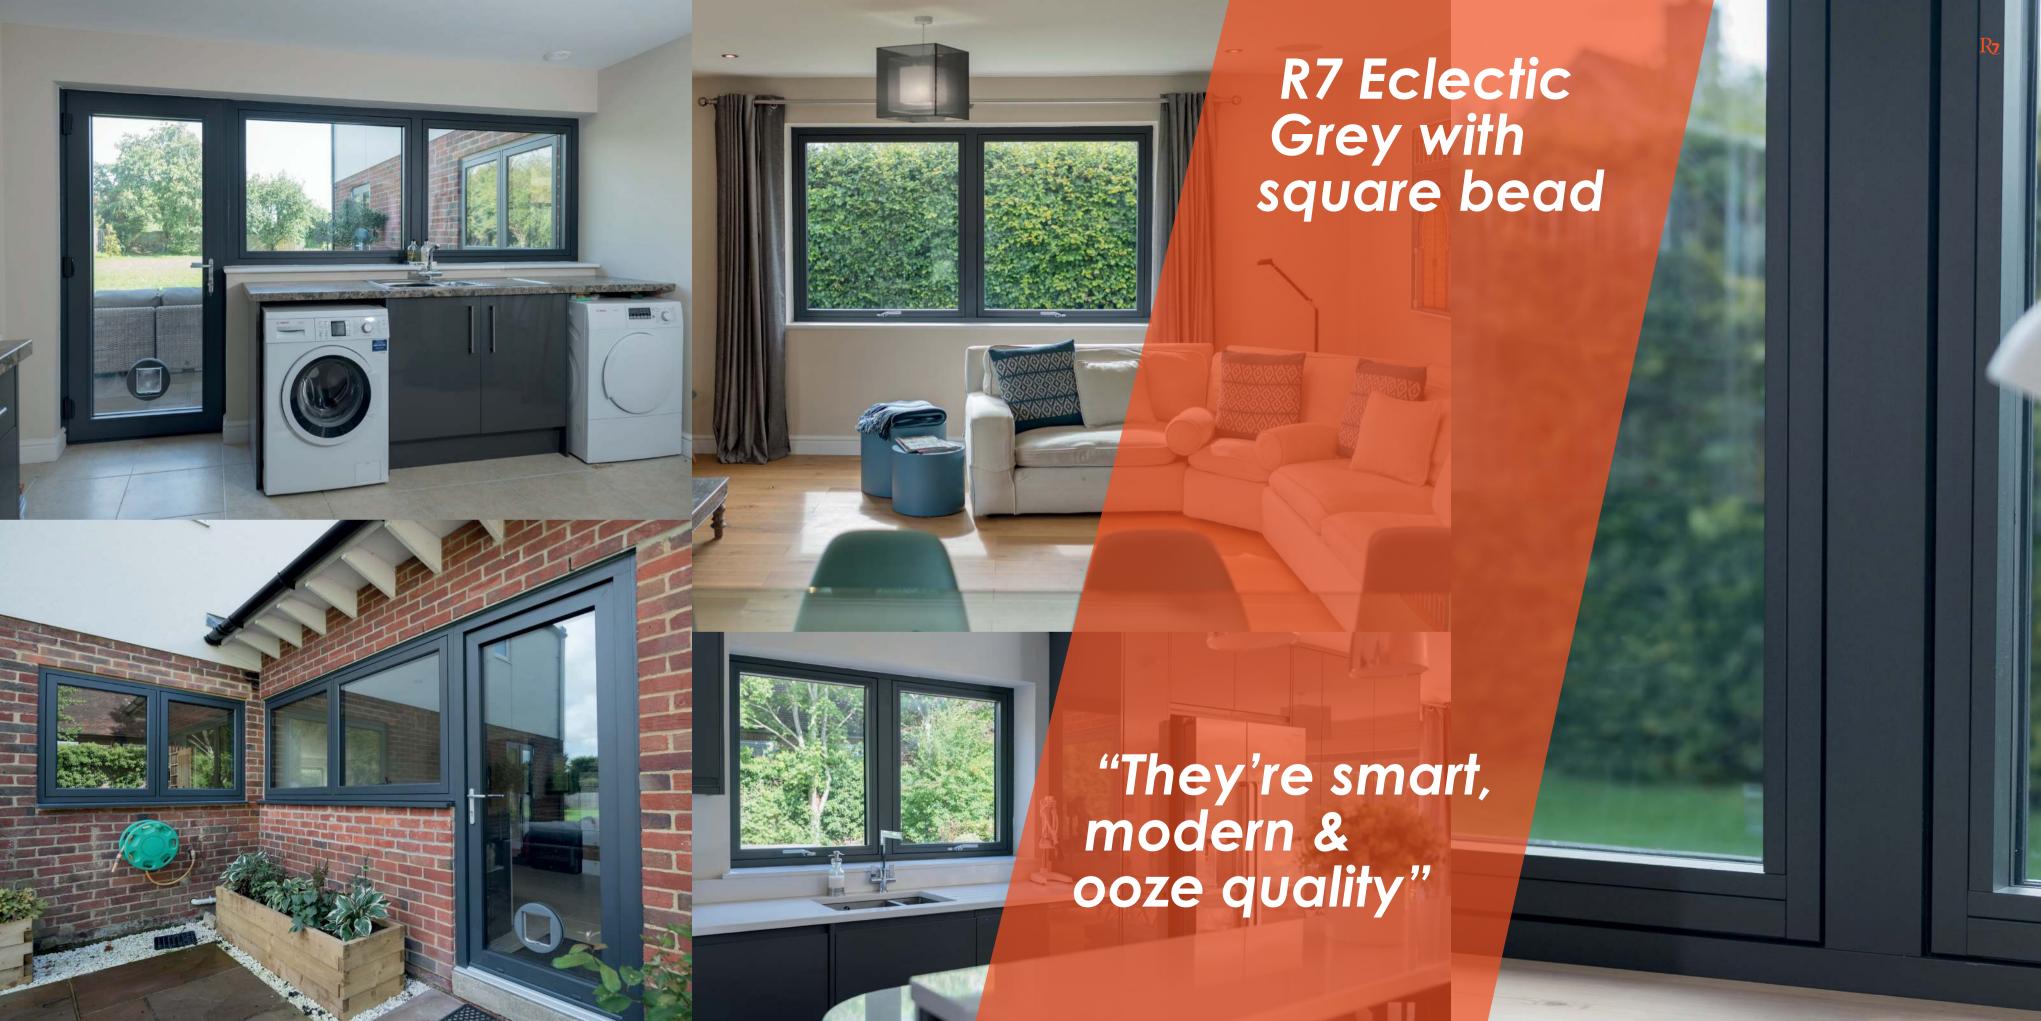

#### **Easy-Clean Rebate**

Intelligently designed with an 'easy-clean' frame rebate, open your windows or doors and simply wipe clean, no sharp corners or deep grooves attracting dirt. We also have a variety of coloured bases, as an example; choose Eclectic Grey inside and out, you get a dark grey rebate to match! A uniquely clever design, for modern living.