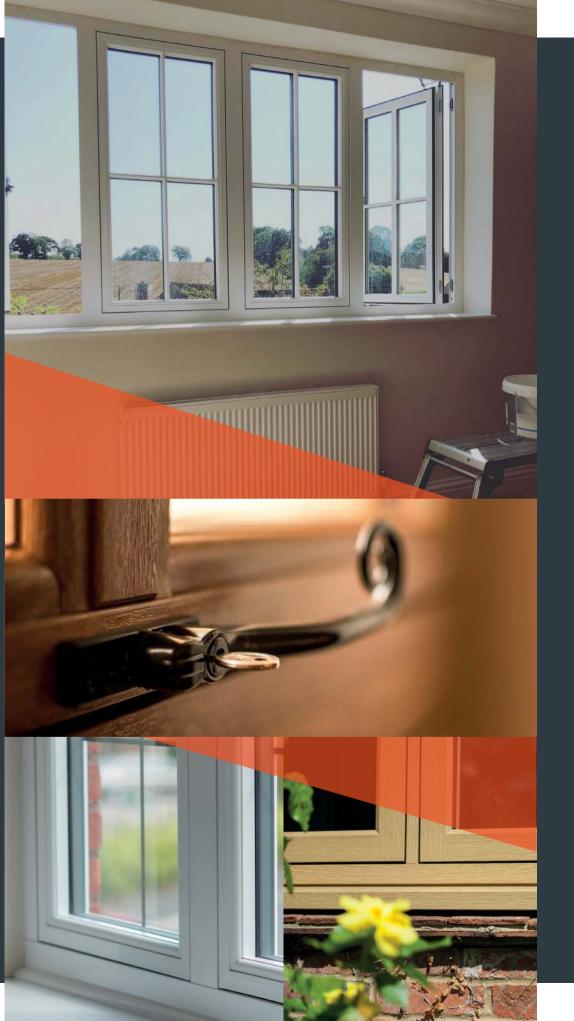

## Flush | Modern | Versatile

R7 is here to inspire you on your journey to create your dream home.

Elegantly flush sash exterior and interior gives R7 its chic modern appearance and versatility to be used in all properties looking for a contemporary edge to their windows and doors. All glass sight-lines are perfectly equal providing symmetry for a timeless kerbside appeal. Choose from one of our five glazing beads to fully personalise your internal aesthetic, continue the flush contemporary appearance with Square or soften the look with Decorative.

#### Tailored To You

Residence 7 windows and doors are finished to perfection, combining a modern flush appearance and unquestionable market leading design features and performance, all in a maintenance free material. Available as casement windows, shaped windows, bay and bow windows, orangeries, conservatories, single doors and French doors - R7 has all the choices for your perfect home.