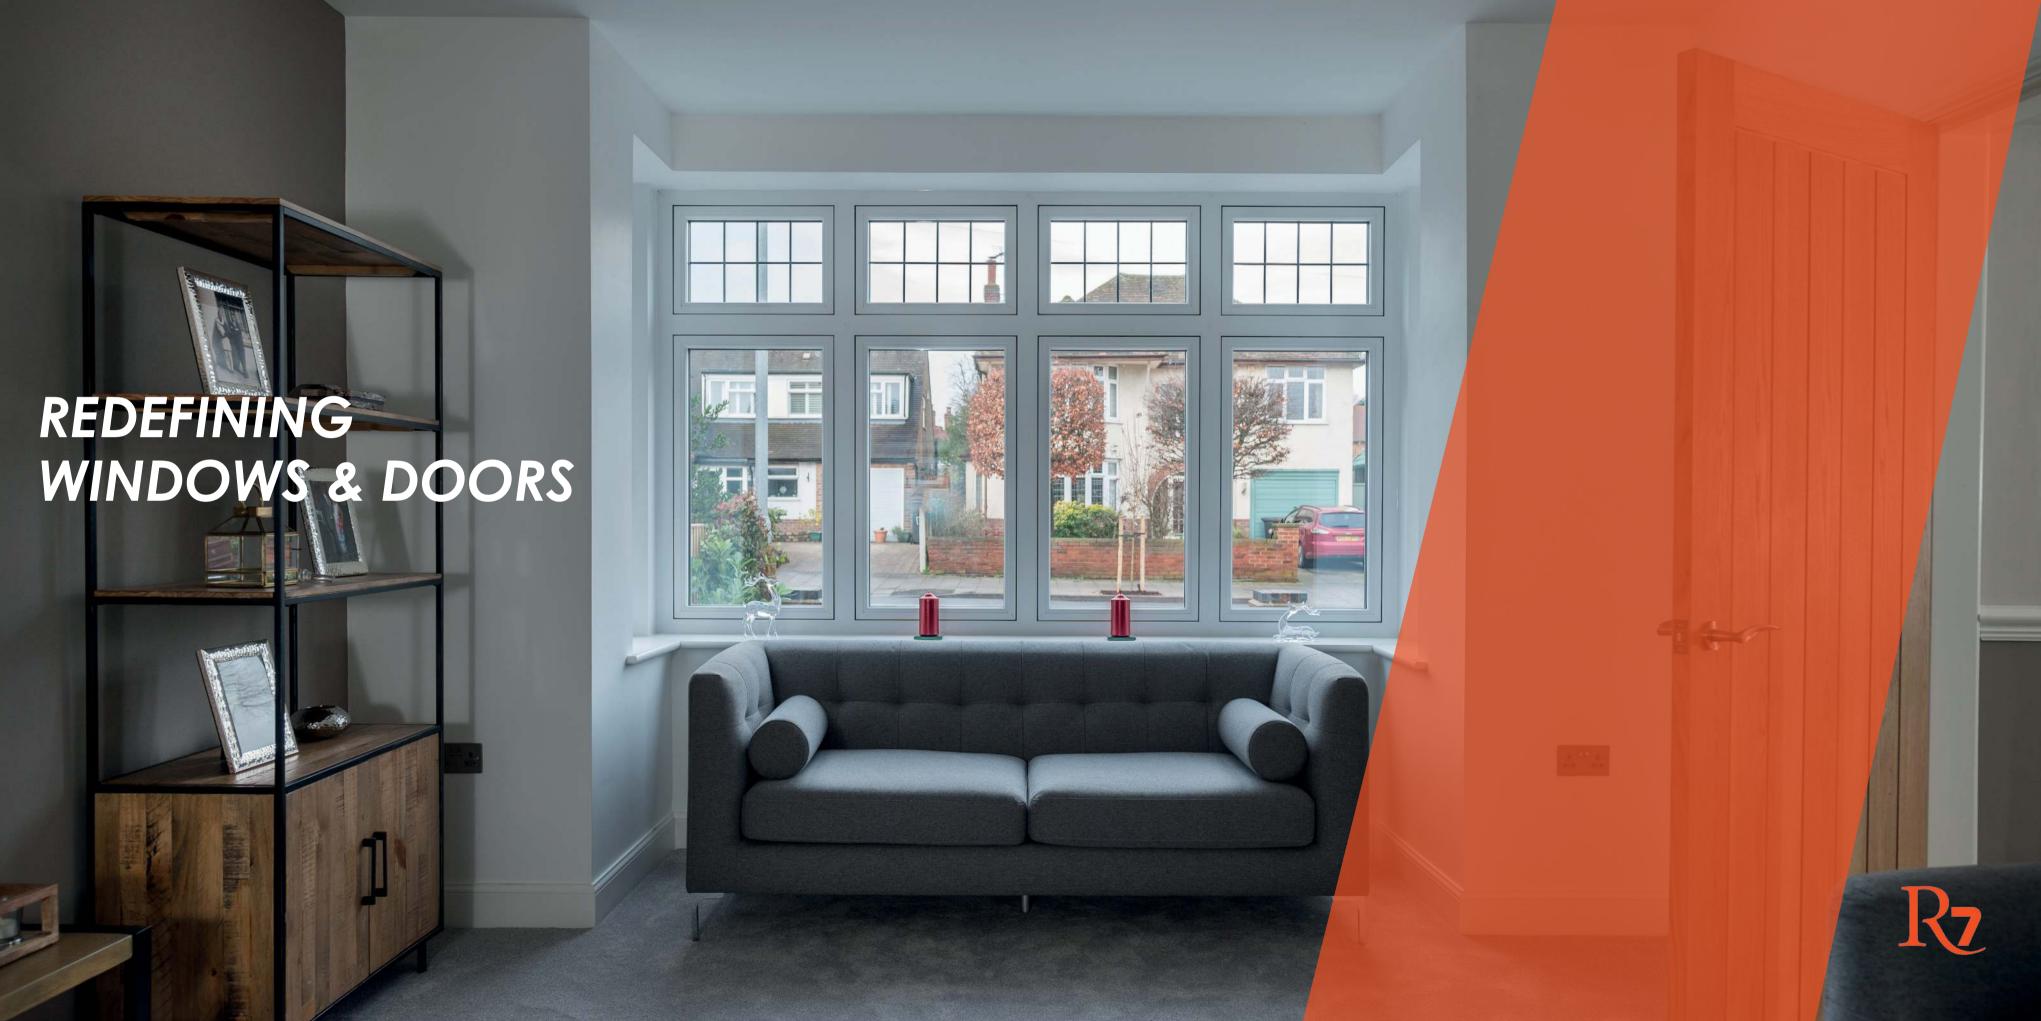

## RESIDENCE 7

## Flush | Modern | Versatile

R7 is here to inspire you on your journey to create your dream home.

Elegantly flush sash exterior and interior gives R7 its chic modern appearance and versatility to be used in all properties looking for a contemporary edge to their windows and doors. All glass sight-lines are perfectly equal providing symmetry for a timeless kerbside appeal. Choose from one of our five glazing beads to fully personalise your internal aesthetic, continue the flush contemporary appearance with Square or soften the look with Decorative.

R7 windows and doors perform to the maximum on security, weather and thermal with a sophisticated 7 chamber design and intelligent features.

It's the ideal solution for a wide range of properties, from modern new builds to city apartments and country cottages to semi-detached houses, with everything in between, Residence 7 is intended to be the window of your choice.