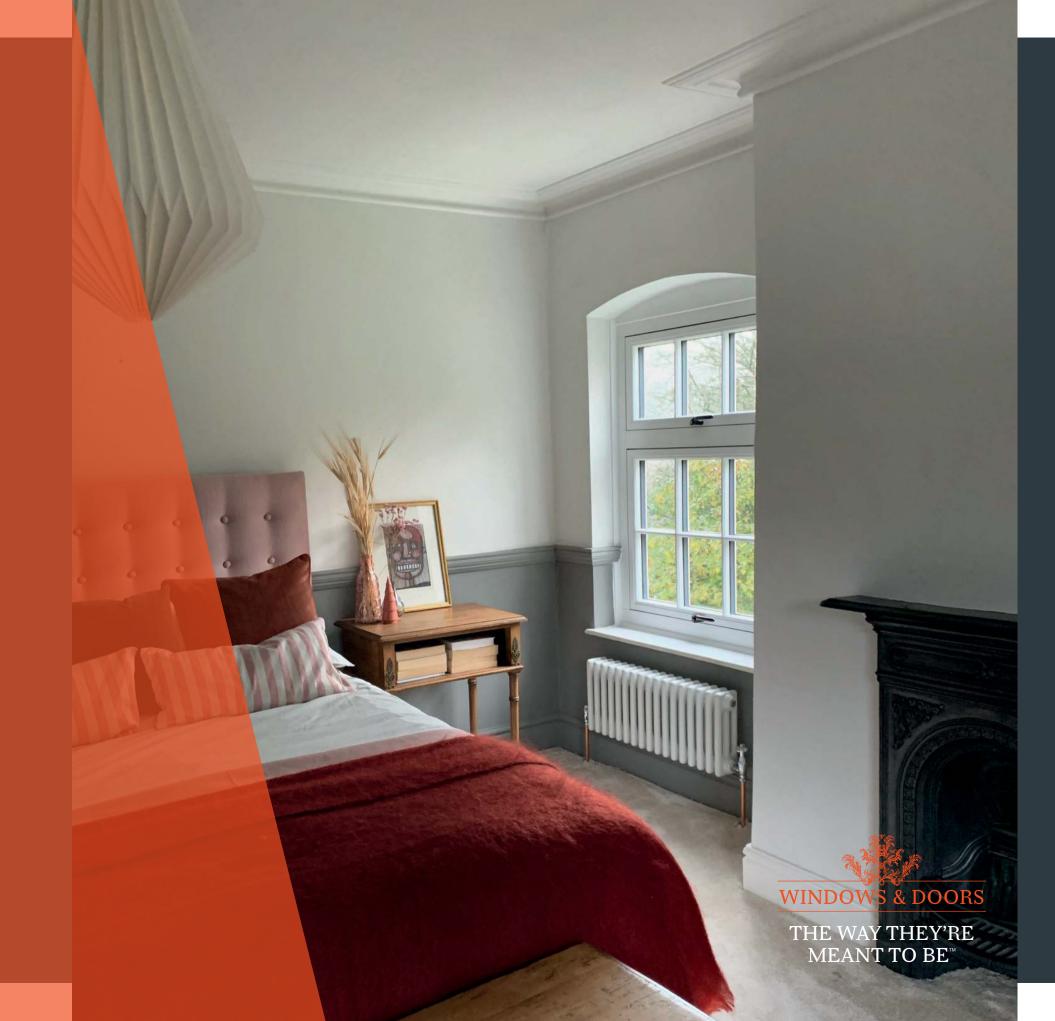

#### **Authentic Details**

To add the finishing touch to your new windows and doors choose the Radlington Cill, this range is the modern interpretation of timber cills, designed to authentically accompany your Residence windows and doors so you can recreate that stunning look in both a modern or period home. Contemporary and traditional bay windows and orangeries are also easy to create using Residence 7. Choose from delightfully decorative or sleek square corner-posts. R7 has a complete range to suit multiple bay angles and designs. For further personalisation you can choose to add Georgian bar too. It is so simple to create the perfect solution to complement your home.