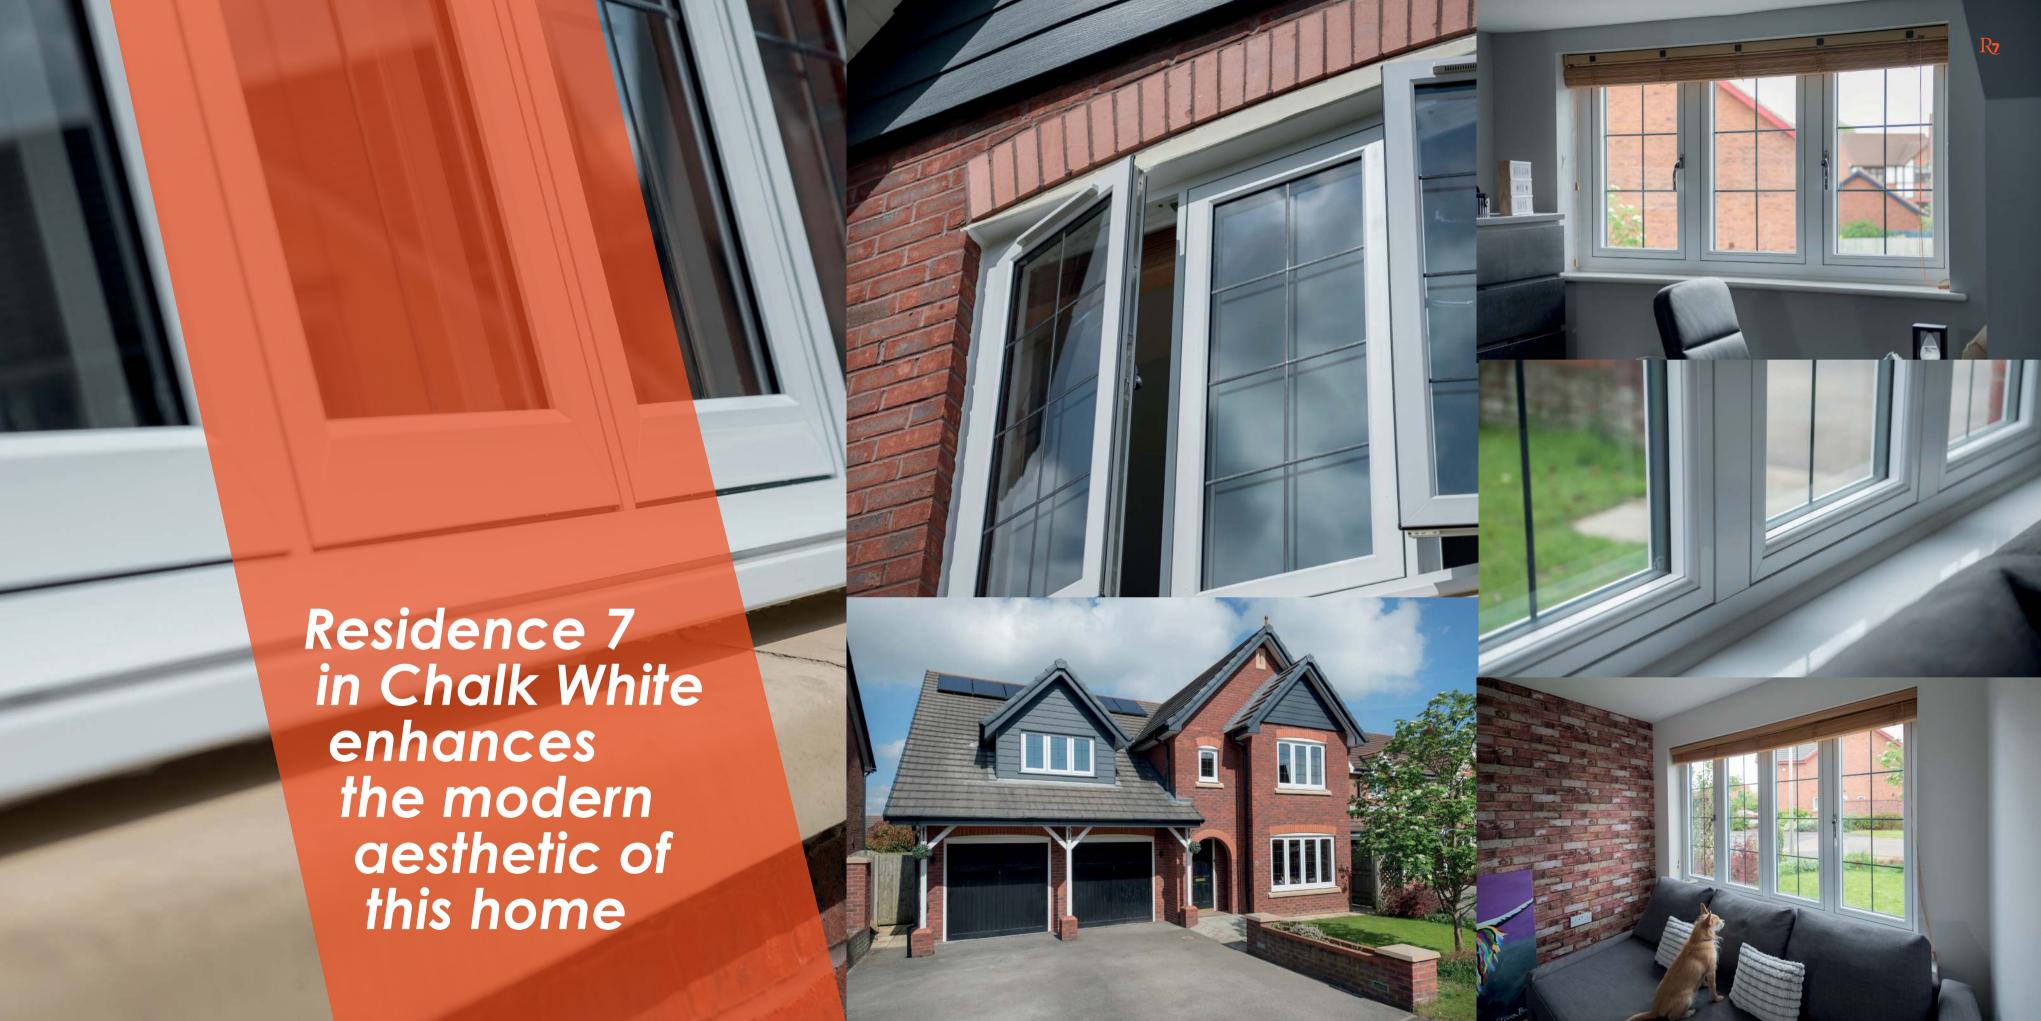

## RESIDENCE 7

## Flush | Modern | Versatile

R7 is here to inspire you on your journey to create your dream home.

Elegantly flush sash exterior and interior gives R7 its chic modern appearance and versatility to be used in all properties looking for a contemporary edge to their windows and doors. All glass sight-lines are perfectly equal providing symmetry for a timeless kerbside appeal. Choose from one of our five glazing beads to fully personalise your internal aesthetic, continue the flush contemporary appearance with Square or soften the look with Decorative.

R7 windows and doors perform to the maximum on security, weather and thermal with a sophisticated 7 chamber design and intelligent features.

It's the ideal solution for a wide range of properties, from modern new builds to city apartments and country cottages to semi-detached houses, with everything in between, Residence 7 is intended to be the window of your choice.